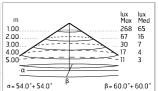

# Main specifications

| Power (W)        | 8.8   | Mountings   | Wall surface |
|------------------|-------|-------------|--------------|
| System power (W) | 11    | Environment | Outdoor      |
| CCT (K)          | 2700K |             |              |
| CRI              | 80    |             |              |
| Net lumen (lm)   | 710   |             |              |