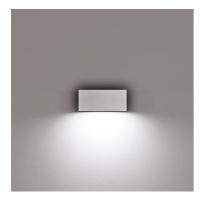

## Midna Unidirectional Mid-Power Led Dimmable 1-10V

529024-310.1 - White

Luminaire for installation on wall - surface mounted.

Configuration: polycarbonate structure and die-cast aluminium cover and base, EN AB-47100 alloy (low copper content)

# Main specifications

| Power (W)        | 8.8   | Mountings   | Wall surface |
|------------------|-------|-------------|--------------|
| System power (W) | 11    | Environment | Outdoor      |
| CCT (K)          | 2700K |             |              |
| CRI              | 80    |             |              |
| Net lumen (lm)   | 710   |             |              |

## Physical

Color White