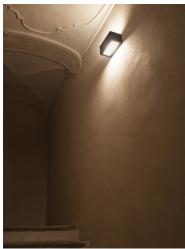

## Midna Unidirectional Mid-Power Led Dimmable 1-10V

529024-310.1 - White

Luminaire for installation on wall - surface mounted.

Configuration: polycarbonate structure and die-cast aluminium cover and base, EN AB-47100 alloy (low copper content)

## Optical

 Lighting type
 Direct

 LED type
 Power LED

 Light distribution
 Symmetric

 Optical type
 Diffused light