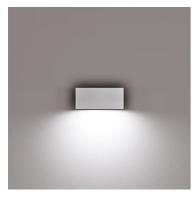

### Midna Unidirectional Mid-Power Led

5

529004.18 - Deep Brown

Luminaire for installation on wall - surface mounted.

Configuration: polycarbonate structure and die-cast aluminium cover and base, EN AB-47100 alloy (low copper content)

### Physical

Color Deep Brown