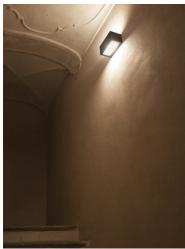

### Midna Unidirectional Mid-Power Led

5

529004.18 - Deep Brown

Luminaire for installation on wall - surface mounted.

Configuration: polycarbonate structure and die-cast aluminium cover and base, EN AB-47100 alloy (low copper content)