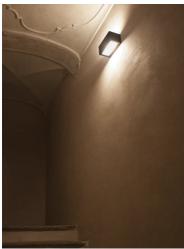

## Midna Unidirectional Mid-Power Led

529004.12 - Forest Green

Luminaire for installation on wall – surface mounted.

Configuration: polycarbonate structure and die-cast aluminium cover and base, EN AB-47100 alloy (low copper content)