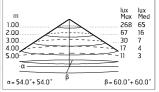

## Main specifications

| Power (W)        | 8.8   | Mountings   | Wall surface |
|------------------|-------|-------------|--------------|
| System power (W) | 11    | Environment | Outdoor      |
| CCT (K)          | 3000K |             |              |
| CRI              | 80    |             |              |
| Net lumen (lm)   | 763   |             |              |