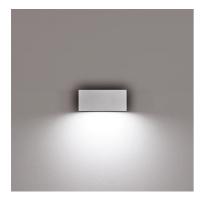

## Midna Unidirectional Mid-Power Led

529004.12 - Forest Green

Luminaire for installation on wall – surface mounted.

Configuration: polycarbonate structure and die-cast aluminium cover and base, EN AB-47100 alloy (low copper content)

## **Physical**

Color Forest Green