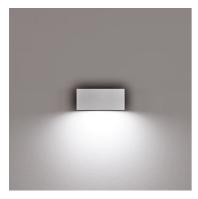

## Midna Unidirectional Mid-Power Led

529003.4 - Black

Luminaire for installation on wall - surface mounted.

Configuration: polycarbonate structure and die-cast aluminium cover and base, EN AB-47100 alloy (low copper content)

## **Physical**

Color Black