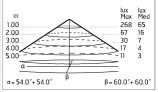

## Main specifications

| Power (W)        | 8.8   | Mountings   | Wall surface |
|------------------|-------|-------------|--------------|
| System power (W) | 11    | Environment | Outdoor      |
| CCT (K)          | 4000K |             |              |
| CRI              | 80    |             |              |
| Net lumen (lm)   | 788   |             |              |