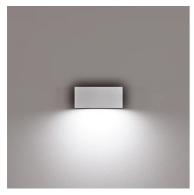

#### Midna Unidirectional Mid-Power Led

529003.12 - Forest Green

Luminaire for installation on wall – surface mounted.

Configuration: polycarbonate structure and die-cast aluminium cover and base, EN AB-47100 alloy (low copper content)

#### Physical

**Color** Forest Green