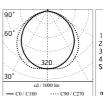

#### Optical

| Lighting type      | Direct        |
|--------------------|---------------|
| LED type           | Power LED     |
| Light distribution | Symmetric     |
| Optical type       | Diffused ligh |