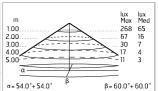

#### Optical

| Lighting type      | Direct        |
|--------------------|---------------|
| LED type           | Power LED     |
| Light distribution | Symmetric     |
| Optical type       | Diffused ligh |