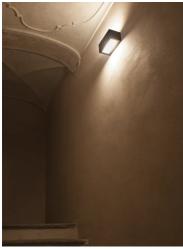

## Midna High Efficiency Unidirectional Mid-Power Led Dimmable 1-10V

529053-310.1 - White

Luminaire for installation on wall - surface mounted.

Configuration: polycarbonate structure and die-cast aluminium cover and base, EN AB-47100 alloy (low copper

### Main specifications

| Power (W)        | 8.8   | Mountings   | Wall surface |
|------------------|-------|-------------|--------------|
| System power (W) | 11    | Environment | Outdoor      |
| CCT (K)          | 2700K |             |              |
| CRI              | 80    |             |              |

#### Electrical

Frequency (Hz) 50-60 220-240 Voltage (V) Dimmable Yes Driver type Electronic dimmable 1-10V Emergency

Without

**Physical** 

Color White