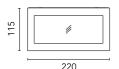

## Midna High Efficiency Unidirectional Mid-Power Led Dimmable 1-10V

529053-310.1 - White

Luminaire for installation on wall - surface mounted.

Configuration: polycarbonate structure and die-cast aluminium cover and base, EN AB-47100 alloy (low copper

Protection rating: IP66

In compliance with EN 60598-1 standards

Class of insulation: I

Installation: wiring through two cable holders (8mm< $\emptyset$ <13mm cables). Outdoor use requires suitable flexible cables assuring the watertightness of the cable holder.