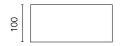

## Midna High Efficiency Unidirectional Mid-Power Led Dimmable 1-10V

529053-310.1 - White

Luminaire for installation on wall - surface mounted.

Configuration: polycarbonate structure and die-cast aluminium cover and base, EN AB-47100 alloy (low copper

Protection rating: IP66

In compliance with EN 60598-1 standards

Class of insulation: I

Installation: wiring through two cable holders (8mm< $\emptyset$ <13mm cables). Outdoor use requires suitable flexible cables assuring the watertightness of the cable holder.