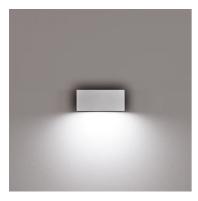

## Midna High Efficiency Unidirectional Mid-Power Led Dimmable 1-10V

529053-310.1 - White

Luminaire for installation on wall - surface mounted.

Configuration: polycarbonate structure and die-cast aluminium cover and base, EN AB-47100 alloy (low copper

### Main specifications

| Power (W)        | 8.8   | Mountings   | Wall surface |
|------------------|-------|-------------|--------------|
| System power (W) | 11    | Environment | Outdoor      |
| CCT (K)          | 2700K |             |              |
| CRI              | 80    |             |              |

#### Electrical

Frequency (Hz) 50-60 220-240 Voltage (V) Dimmable Yes Driver type Electronic dimmable 1-10V Emergency

Without

**Physical** 

Color White