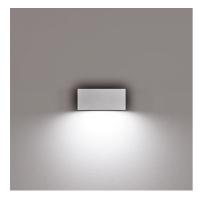

## Midna High Efficiency Unidirectional Mid-Power Led Dimmable 1-10V

529052-310.1 - White

Luminaire for installation on wall - surface mounted.

Configuration: polycarbonate structure and die-cast aluminium cover and base, EN AB-47100 alloy (low copper

## **Physical**

Color White