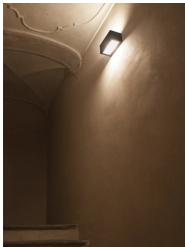

## Midna High Efficiency Unidirectional Mid-Power Led Dimmable 1-10V

529052-310.1 - White

Luminaire for installation on wall - surface mounted.

Configuration: polycarbonate structure and die-cast aluminium cover and base, EN AB-47100 alloy (low copper

Protection rating: IP66

In compliance with EN 60598-1 standards

Class of insulation: I

Installation: wiring through two cable holders (8mm< $\emptyset$ <13mm cables). Outdoor use requires suitable flexible cables assuring the watertightness of the cable holder.