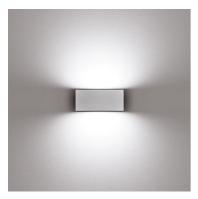

# Midna High Efficiency Bidirectional Mid-Power Led Dimmable

529055-300.18 - Deep Brown

Luminaire for installation on wall - surface mounted.

Configuration: polycarbonate structure and die-cast aluminium cover and base, EN AB-47100 alloy (low copper

## **Physical**

Color Deep Brown β= 60.0°+ 60.0°