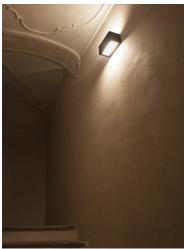

# Midna High Efficiency Bidirectional Mid-Power Led Dimmable

529055-300.18 - Deep Brown

Luminaire for installation on wall - surface mounted.

Configuration: polycarbonate structure and die-cast aluminium cover and base, EN AB-47100 alloy (low copper

## **Physical**

Color Deep Brown β= 60.0°+ 60.0°