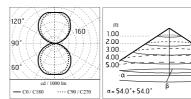

le flexible cables assuring the watertightness of the cable holder.

During the installation and the maintenance of the fixtures it is important to be careful and avoid damages on the

Damages on the coating exposed to outdoor conditions or water, could cause corrosion.

Chemical substances affect the anticorrosion covering protection.

2X876

### Main specifications

| Power (W)        | 17.6  | Mountings   | Wall surface |
|------------------|-------|-------------|--------------|
| System power (W) | 19    | Environment | Outdoor      |
| CCT (K)          | 3000K |             |              |
| CRI              | 80    |             |              |

#### Optical

Net lumen (lm)

Lighting type Indirect, Direct LED type Light distribution Power LED Symmetric Optical type Diffused light



Insulation class

#### Electrical

Frequency (Hz) 50-60 220-240 Voltage (V) Dimmable Yes Driver type Electronic dimmable DALI **Emergency** 

Without

## **Physical**

Color Deep Brown β= 60.0°+ 60.0°

# Midna High Efficiency Bidirectional Mid-Power Led Dimmable Dali



SPD (Surge Protection Device) 237