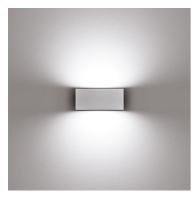

# Midna High Efficiency Bidirectional Mid-Power Led Dimmable Dali

529055-300.1 - White

Luminaire for installation on wall - surface mounted.

Configuration: polycarbonate structure and die-cast aluminium cover and base, EN AB-47100 alloy (low copper content)

#### Optical

Net lumen (lm)

 Lighting type
 Indirect, Direct

 LED type
 Power LED

 Light distribution
 Symmetric

 Optical type
 Diffused light