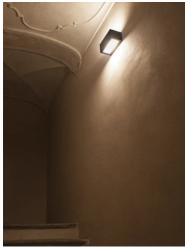

## Midna High Efficiency Bidirectional Mid-Power Led Dimmable 1-10V

529056-310.1 - White

Luminaire for installation on wall - surface mounted.

Configuration: polycarbonate structure and die-cast aluminium cover and base, EN AB-47100 alloy (low copper

## Main specifications

| Power (W)        | 17.6  | Mountings   | Wall surface |
|------------------|-------|-------------|--------------|
| System power (W) | 19    | Environment | Outdoor      |
| CCT (K)          | 2700K |             |              |
| CRI              | 80    |             |              |