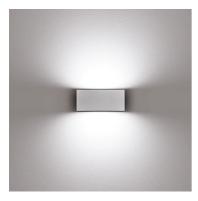

## Midna High Efficiency Bidirectional Mid-Power Led Dimmable 1-10V

529056-310.1 - White

Luminaire for installation on wall - surface mounted.

Configuration: polycarbonate structure and die-cast aluminium cover and base, EN AB-47100 alloy (low copper

## Main specifications

| Power (W)        | 17.6  | Mountings   | Wall surface |
|------------------|-------|-------------|--------------|
| System power (W) | 19    | Environment | Outdoor      |
| CCT (K)          | 2700K |             |              |
| CRI              | 80    |             |              |

# **Physical**

Color White