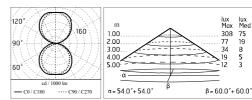

### Optical

Net lumen (lm)

Lighting type Indirect, Direct LED type Light distribution Power LED Symmetric Optical type Diffused light

Insulation class