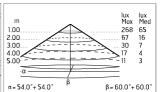

### Optical

Net lumen (lm)

 Lighting type
 Indirect, Direct

 LED type
 Power LED

 Light distribution
 Symmetric

 Optical type
 Diffused light