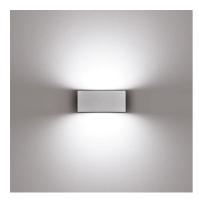

## Midna Bidirectional Mid-Power Led Dimmable Dali

529028-300.4 - Black

Luminaire for installation on wall - surface mounted.

Configuration: polycarbonate structure and die-cast aluminium cover and base, EN AB-47100 alloy (low copper content)

### Optical

Net lumen (lm)

 Lighting type
 Indirect, Direct

 LED type
 Power LED

 Light distribution
 Symmetric

 Optical type
 Diffused light