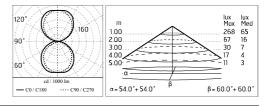

### Optical

Net lumen (lm)

 Lighting type
 Indirect, Direct

 LED type
 Power LED

 Light distribution
 Symmetric

 Optical type
 Diffused light