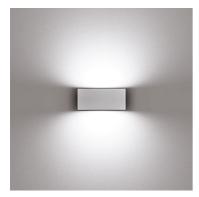

# Midna Bidirectional Mid-Power Led Dimmable Dali

529008-300.18 - Deep Brown

Luminaire for installation on wall - surface mounted.

Configuration: polycarbonate structure and die-cast aluminium cover and base, EN AB-47100 alloy (low copper content)

## **Physical**

**Color** Deep Brown