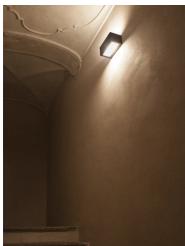

# Midna Bidirectional Mid-Power Led Dimmable Dali

529008-300.18 - Deep Brown

Luminaire for installation on wall - surface mounted.

Configuration: polycarbonate structure and die-cast aluminium cover and base, EN AB-47100 alloy (low copper content)

### Optical

Net lumen (lm)

 Lighting type
 Indirect, Direct

 LED type
 Power LED

 Light distribution
 Symmetric

 Optical type
 Diffused light