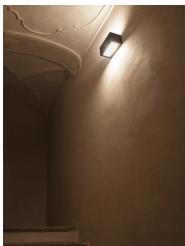

## Midna Bidirectional Mid-Power Led Dimmable Dali

529008-300.1 - White

Luminaire for installation on wall - surface mounted.

Configuration: polycarbonate structure and die-cast aluminium cover and base, EN AB-47100 alloy (low copper content)