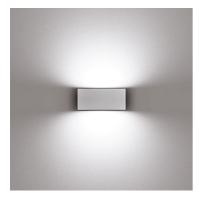

## Midna Bidirectional Mid-Power Led Dimmable Dali

529008-300.1 - White

Luminaire for installation on wall - surface mounted.

Configuration: polycarbonate structure and die-cast aluminium cover and base, EN AB-47100 alloy (low copper content)

## **Physical**

Color White