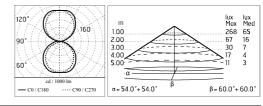

## Optical

Net lumen (lm)

 Lighting type
 Indirect, Direct

 LED type
 Power LED

 Light distribution
 Symmetric

 Optical type
 Diffused light