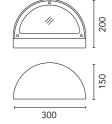

#### Memi

491600.18 - Deep Brown

Luminaire for installation on wall - surface mounted.

Configuration: die-cast aluminium structure, EN AB-47100 alloy (low copper content). Glass diffuser: sandblasted. Double layer coating for high resistance to corrosion: the aluminium components are painted with a double coat using powders that are compliant with QUALICOAT standards: a first layer of epoxy powder (with excellent chemical and mechanical resistance) and a second finishing layer of polyester powder (resistant to UV rays and atmospheric agents). The entire painting process of the aluminium fitting starts from components that have been sandblasted in advance to make the surface more porous and increase the adherence of the paint. Ares effects alkaline and acid washing to clean the surfaces completely, then rinses with demineralised water to remove any residue particles, subsequently a chemical conversion treatment is done to protect against rusting.

### Main specifications

Power (W) 2X26 Mountings Wall surface Environment Outdoor