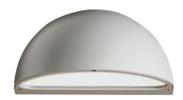

#### Memi

491600.18 - Deep Brown

Luminaire for installation on wall - surface mounted.

Configuration: die-cast aluminium structure, EN AB-47100 alloy (low copper content). Glass diffuser: sandblasted. Double layer coating for high resistance to corrosion: the aluminium components are painted with a double coat using powders that are compliant with QUALICOAT standards: a first layer of epoxy powder (with excellent chemical and mechanical resistance) and a second finishing layer of polyester powder (resistant to UV rays and atmospheric agents). The entire painting process of the aluminium fitting starts from components that have been sandblasted in advance to make the surface more porous and increase the adherence of the paint. Ares effects alkaline and acid washing to clean the surfaces completely, then rinses with demineralised water to remove any residue particles, subsequently a chemical conversion treatment is done to protect against rusting.

### Main specifications

Power (W) 2X26 Mountings Wall surface Environment Outdoor

#### Optical

Lighting type Direct
Light distribution Asymmetric
Optical type Diffused light