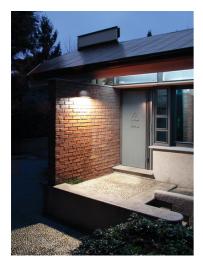

#### Memi

491600.18 - Deep Brown

Luminaire for installation on wall - surface mounted.

Configuration: die-cast aluminium structure, EN AB-47100 alloy (low copper content). Glass diffuser: sandblasted. Double layer coating for high resistance to corrosion: the aluminium components are painted with a double coat using powders that are compliant with QUALICOAT standards: a first layer of epoxy powder (with excellent chemical and mechanical resistance) and a second finishing layer of polyester powder (resistant to UV rays and atmospheric agents). The entire painting process of the aluminium fitting starts from components that have been sandblasted in advance to make the surface more porous and increase the adherence of the paint. Ares effects alkaline and acid washing to clean the surfaces completely, then rinses with demineralised water to remove any residue particles, subsequently a chemical conversion treatment is done to protect against rusting.

### Main specifications

Power (W) 2X26 Mountings Wall surface Environment Outdoor

#### Optical

Lighting type Direct
Light distribution Asymmetric
Optical type Diffused light