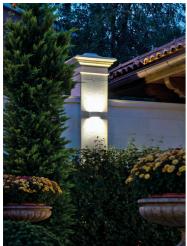

### Melrie Bidirectional

485722.6 - Grey

Luminaire for installation on wall - surface mounted.

Configuration: polycarbonate structure and die-cast aluminium cover and base (MaxiMelrie only), EN AB-47100 alloy (low copper content)

#### Optical

Lighting type Indirect, Direct
Light distribution Symmetric
Optical type Diffused light