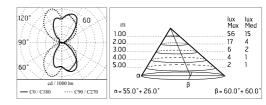

#### Optical

Lighting type Indirect, Direct
Light distribution Symmetric
Optical type Diffused light