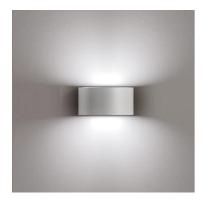

### Melrie Bidirectional

485722.6 - Grey

Luminaire for installation on wall - surface mounted.

Configuration: polycarbonate structure and die-cast aluminium cover and base (MaxiMelrie only), EN AB-47100 alloy (low copper content)

#### Optical

Lighting type Indirect, Direct
Light distribution Symmetric
Optical type Diffused light