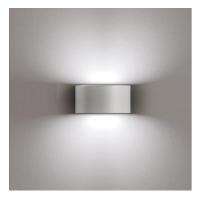

# Melrie Bidirectional

481122.6 - Grey

Luminaire for installation on wall - surface mounted.

Configuration: polycarbonate structure and die-cast aluminium cover and base (MaxiMelrie only), EN AB-47100 alloy (low copper content)

# Main specifications

Power (W) 40 Mountings Wal

MountingsWall surfaceEnvironmentOutdoor

### Optical

Lighting type Indirect, Direct
Light distribution Symmetric
Optical type Diffused light

### **Physical**

Driver type

Color Grey