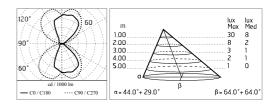

### Optical

Lighting type Indirect, Direct
Light distribution Symmetric
Optical type Diffused light