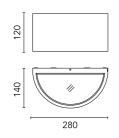

## Maxi Melrie Mid-Power Led Bidirectional

4827522.6 - Grey

Luminaire for installation on wall – surface mounted.

Configuration: polycarbonate structure and die-cast aluminium cover and base (MaxiMelrie only), EN AB-47100 alloy (low copper content)

## Main specifications

| Main specifications                             |                               |                          |              |                    |  |  |  |
|-------------------------------------------------|-------------------------------|--------------------------|--------------|--------------------|--|--|--|
| Power (W)<br>System power (W)<br>CCT (K)<br>CRI | 17.6<br>18<br>3000К<br>80     | Mountings<br>Environment | Wall surface |                    |  |  |  |
|                                                 |                               |                          | Outdoor      |                    |  |  |  |
|                                                 |                               |                          |              |                    |  |  |  |
|                                                 |                               |                          |              |                    |  |  |  |
| Net lumen (lm)                                  | 2X778                         |                          |              |                    |  |  |  |
| Optical                                         |                               |                          |              |                    |  |  |  |
| Lighting type<br>LED type                       | Indirect, Direct<br>Power LED | 120*                     | m            | lux lux<br>Max Med |  |  |  |