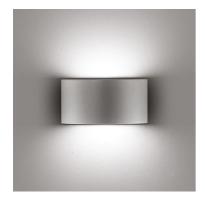

## Maxi Melrie Mid-Power Led Bidirectional

4827522.6 - Grey

Luminaire for installation on wall – surface mounted.

Configuration: polycarbonate structure and die-cast aluminium cover and base (MaxiMelrie only), EN AB-47100 alloy (low copper content)

## Main specifications

| Main specifications                             |                               |                          |              |                    |  |  |  |
|-------------------------------------------------|-------------------------------|--------------------------|--------------|--------------------|--|--|--|
| Power (W)<br>System power (W)<br>CCT (K)<br>CRI | 17.6<br>18<br>3000К<br>80     | Mountings<br>Environment | Wall surface |                    |  |  |  |
|                                                 |                               |                          | Outdoor      |                    |  |  |  |
|                                                 |                               |                          |              |                    |  |  |  |
|                                                 |                               |                          |              |                    |  |  |  |
| Net lumen (lm)                                  | 2X778                         |                          |              |                    |  |  |  |
| Optical                                         |                               |                          |              |                    |  |  |  |
| Lighting type<br>LED type                       | Indirect, Direct<br>Power LED | 120*                     | m            | lux lux<br>Max Med |  |  |  |

LED type Light distribution Optical type Indirect, Direct Power LED Symmetric Diffused light

| Electrical                                                            |                                                   |                  |   |  |
|-----------------------------------------------------------------------|---------------------------------------------------|------------------|---|--|
| Frequency (Hz)<br>Voltage (V)<br>Dimmable<br>Driver type<br>Emergency | 50-60<br>220-240<br>No<br>Not dimmable<br>Without | Insulation class | 1 |  |
| Physical                                                              |                                                   |                  |   |  |
| Color                                                                 | Grey                                              |                  |   |  |