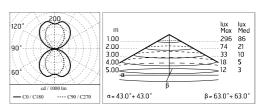

## Main specifications

| Main specifications                             |                               |                          |              |                    |  |  |  |
|-------------------------------------------------|-------------------------------|--------------------------|--------------|--------------------|--|--|--|
| Power (W)<br>System power (W)<br>CCT (K)<br>CRI | 17.6<br>18<br>3000К<br>80     | Mountings<br>Environment | Wall surface |                    |  |  |  |
|                                                 |                               |                          | Outdoor      |                    |  |  |  |
|                                                 |                               |                          |              |                    |  |  |  |
|                                                 |                               |                          |              |                    |  |  |  |
| Net lumen (lm)                                  | 2X778                         |                          |              |                    |  |  |  |
| Optical                                         |                               |                          |              |                    |  |  |  |
| Lighting type<br>LED type                       | Indirect, Direct<br>Power LED | 120*                     | m            | lux lux<br>Max Med |  |  |  |

LED type Light distribution Optical type Indirect, Direct Power LED Symmetric Diffused light

| Electrical                                                            |                                                   |                  |   |  |
|-----------------------------------------------------------------------|---------------------------------------------------|------------------|---|--|
| Frequency (Hz)<br>Voltage (V)<br>Dimmable<br>Driver type<br>Emergency | 50-60<br>220-240<br>No<br>Not dimmable<br>Without | Insulation class | 1 |  |
| Physical                                                              |                                                   |                  |   |  |
| Color                                                                 | Grey                                              |                  |   |  |