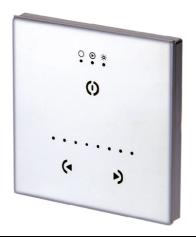

m with a protection degree greater than or equal to the protection degree of the luminaire.

During the installation and the maintenance of the fixtures it is important to be careful and avoid damages on the paint coating.

Damages on the coating exposed to outdoor conditions or water, could cause corrosion.

Chemical substances affect the anticorrosion covering protection.

## Main specifications

Power (W) 13.6 System power (W) 13.6

Mountings Ceiling, Ground,

Wall surface Outdoor wet location

## Optical

Environment

Lighting type Direct LED type Power LED Light distribution Symmetric Optical type Spot

#### Electrical

Frequency (Hz) 50-60 Dimmable Yes

Driver type Dimmable DMX Without **Emergency** Insulation class Ш

### **Physical**

Color Anodized

Aluminium

# Maxi Martina Rgb







Power Supply Dmx Rgb 36W 220÷230V/3Chx350mA lp67 141



Ground Spike Martina/Mini Martina/Perseo 9/lota 136



Dmx Cable Shielded Twisted Pair

186



DMX splitter 512 – electronic device to regenerate the monodirectional DMX signal 1 Input and 7 output, 12-24Vdc\_IP20. Power supply not included 187



Dmx Controller Stand-Alone/Pc Interface 143