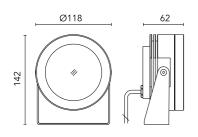

## Maxi Martina Rgb

10525612.8 - Anodized Aluminium

Adjustable spotlight.

Configuration: turned and anodized (raw or painted) aluminium structure with stainless steel adjustable bracket. Glass diffuser: transparent or sandblasted with silkscreen border, fixed through a robotic gluing system. Double layer coating for high resistance to corrosion: the aluminium components are painted with a double coat using powders which are compliant with QUALICOAT standards: a first layer of epoxy powder (with excellent chemical and mechanical resistance) and a second finishing layer of polyester powder (resistant to UV rays and atmospheric agents). The entire painting process of the aluminium fitting starts from components which have been sand-blasted in advance to make the surface more porous and increase the adherence of the paint. Ares effects alkaline and acid washing to clean the surfaces completely, then rinses with demineralised water to remove any residue particles, subsequently a chemical conversion treatment is done to protect against rusting. Protection rating: IP67

## Main specifications

Power (W) 13.6 System power (W) 13.6

Mountings Ceiling, Ground,

Wall surface Outdoor wet location