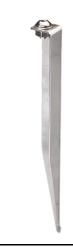

# Maxi Martina Rgb

Power Supply Dmx Rgb 36W 220÷230V/3Chx350mA lp67 141

Ground Spike Martina/Mini Martina/Perseo 9/lota 136

Dmx Cable Shielded Twisted Pair

186

DMX splitter 512 – electronic device to regenerate the monodirectional DMX signal 1 Input and 7 output, 12-24Vdc\_IP20. Power supply not included 187