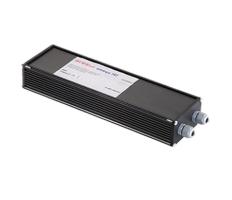

# Maxi Martina Rgb

Power Supply Dmx Rgb 36W 220÷230V/3Chx350mA lp67 141

Ground Spike Martina/Mini Martina/Perseo 9/lota 136

Dmx Cable Shielded Twisted Pair

186

DMX splitter 512 – electronic device to regenerate the monodirectional DMX signal 1 Input and 7 output, 12-24Vdc\_IP20. Power supply not included 187