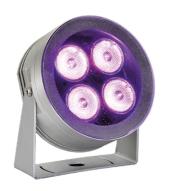

## Maxi Martina Rgb

10525612.8 - Anodized Aluminium

Adjustable spotlight.

Configuration: turned and anodized (raw or painted) aluminium structure with stainless steel adjustable bracket. Glass diffuser: transparent or sandblasted with silkscreen border, fixed through a robotic gluing system. Double layer coating for high resistance to corrosion: the aluminium components are painted with a double coat using powders which are compliant with QUALICOAT standards: a first layer of epoxy powder (with excellent chemical and mechanical resistance) and a second finishing layer of polyester powder (resistant to UV rays and atmospheric agents). The entire painting process of the aluminium fitting starts from components which have been sand-blasted in advance to make the surface more porous and increase the adherence of the paint. Ares effects alkaline and acid washing to clean the surfaces completely, then rinses with demineralised water to remove any residue particles, subsequently a chemical conversion treatment is done to protect against rusting. Protection rating: IP67

## Optical

Environment

Lighting type Direct LED type Power LED Light distribution Symmetric Optical type Spot

### **Physical**

Color Anodized

Aluminium