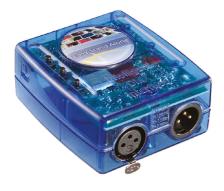

Dmx Controller Stand-Alone/Pc Interface 143

Power Supply Dmx Rgb 36W 220÷230V/3Chx350mA Ip67 141