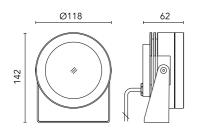

## Maxi Martina Rgb

10525600.8 - Anodized Aluminium

## Main specifications

| wain specifications                                                        |                                                                             |  |
|----------------------------------------------------------------------------|-----------------------------------------------------------------------------|--|
| Power (W)<br>System power (W)<br>Mountings<br>Environment                  | 13.6<br>13.6<br>Ceiling, Ground,<br>Wall surface<br>Outdoor wet<br>location |  |
| Optical                                                                    |                                                                             |  |
| Lighting type<br>LED type<br>Light distribution<br>Optical type            | Direct<br>Power LED<br>Symmetric<br>Medium                                  |  |
| Electrical                                                                 |                                                                             |  |
| Frequency (Hz)<br>Dimmable<br>Driver type<br>Emergency<br>Insulation class | 50-60<br>Yes<br>Dimmable DMX<br>Without<br>III                              |  |
| Physical                                                                   |                                                                             |  |
| Color                                                                      | Anodized                                                                    |  |