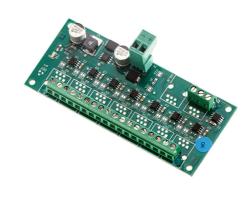

## Maxi Martina Rgb

Dmx Cable Shielded Twisted Pair 186 Ground Spike Martina/Mini Martina/Perseo 9/lota 136 DMX splitter 512 – electronic device to regenerate the monodirectional DMX signal 1 Input and 7 output, 12-24Vdc\_IP20. Power supply not included 187