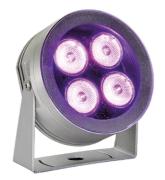

## Maxi Martina Rgb

10525600.8 - Anodized Aluminium

## Adjustable spotlight.

Configuration: turned and anodized (raw or painted) aluminium structure with stainless steel adjustable bracket. Glass diffuser: transparent or sandblasted with silkscreen border, fixed through a robotic gluing system. Double layer coating for high resistance to corrosion: the aluminium components are painted with a double coat using powders which are compliant with QUALICOAT standards: a first layer of epoxy powder (with excellent chemical and mechanical resistance) and a second finishing layer of polyester powder (resistant to UV rays and atmospheric agents). The entire painting process of the aluminium fitting starts from components which have been sand-blasted in advance to make the surface more porous and increase the adherence of the paint. Ares effects alkaline and acid washing to clean the surfaces completely, then rinses with demineralised water to remove any residue particles, subsequently a chemical conversion treatment is done to protect against rusting. Protection rating: IP67