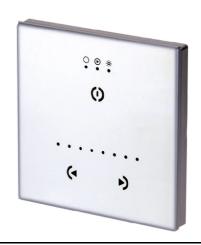

# Maxi Martina Rgb

136

Power Supply Dmx Rgb 36W 220+230V/3Chx350mA lp67 141

Dmx Controller Dimmer Switch For Recessed Box 142

Dmx Controller Stand-Alone/Pc Interface 143

DMX splitter 512 – electronic device to regenerate the monodirectional DMX signal 1 Input and 7 output, 12-24Vdc\_IP20. Power supply not included 187