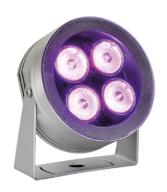

## Maxi Martina Rgb

10525600.6 - Grey

Adjustable spotlight.

Configuration: turned and anodized (raw or painted) aluminium structure with stainless steel adjustable bracket. Glass diffuser: transparent or sandblasted with silkscreen border, fixed through a robotic gluing system. Double layer coating for high resistance to corrosion: the aluminium components are painted with a double coat using powders which are compliant with QUALICOAT standards: a first layer of epoxy powder (with excellent chemical and mechanical resistance) and a second finishing layer of polyester powder (resistant to UV rays and atmospheric agents). The entire painting process of the aluminium fitting starts from components which have been sand-blasted in advance to make the surface more porous and increase the adherence of the paint. Ares effects alkaline and acid washing to clean the surfaces completely, then rinses with demineralised water to remove any residue particles, subsequently a chemical conversion treatment is done to protect against rusting. Protection rating: IP67

## Main specifications

 Power (W)
 13.6

 System power (W)
 13.6

Mountings Ceiling, Ground, Wall surface

Wall surface Outdoor

## Optical

Environment

Lighting typeDirectLED typePower LEDLight distributionSymmetricOptical typeMedium

#### Electrical

Frequency (Hz) 50-60
Dimmable Yes
Driver type Dmx
Emergency Without
Insulation class III

## Physical

**Color** Grey