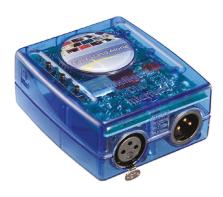

# Maxi Martina Rgb

136

Power Supply Dmx Rgb 36W 220+230V/3Chx350mA lp67 141

Dmx Controller Dimmer Switch For Recessed Box 142

Dmx Controller Stand-Alone/Pc Interface 143

DMX splitter 512 – electronic device to regenerate the monodirectional DMX signal 1 Input and 7 output, 12-24Vdc\_IP20. Power supply not included 187