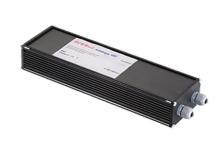

# Maxi Martina Rgb

136

Power Supply Dmx Rgb 36W 220+230V/3Chx350mA lp67 141

Dmx Controller Dimmer Switch For Recessed Box 142

Dmx Controller Stand-Alone/Pc Interface 143

DMX splitter 512 – electronic device to regenerate the monodirectional DMX signal 1 Input and 7 output, 12-24Vdc\_IP20. Power supply not included 187