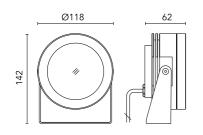

## Maxi Martina Rgb

10525600.6 - Grey

Adjustable spotlight.

Configuration: turned and anodized (raw or painted) aluminium structure with stainless steel adjustable bracket. Glass diffuser: transparent or sandblasted with silkscreen border, fixed through a robotic gluing system. Double layer coating for high resistance to corrosion: the aluminium components are painted with a double coat using powders which are compliant with QUALICOAT standards: a first layer of epoxy powder (with excellent chemical and mechanical resistance) and a second finishing layer of polyester powder (resistant to UV rays and atmospheric agents). The entire painting process of the aluminium fitting starts from components which have been sand-blasted in advance to make the surface more porous and increase the adherence of the paint. Ares effects alkaline and acid washing to clean the surfaces completely, then rinses with demineralised water to remove any residue particles, subsequently a chemical conversion treatment is done to protect against rusting. Protection rating: IP67

## Main specifications

 Power (W)
 13.6

 System power (W)
 13.6

Mountings Ceiling, Ground, Wall surface

Wall surface Outdoor