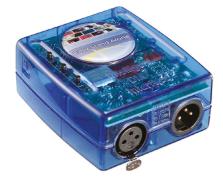

## Maxi Martina Rgb

Ground Spike Martina/Mini Martina/Perseo 9/lota 136

Power Supply Dmx Rgb 36W 220÷230V/3Chx350mA Ip67 141

Dmx Controller Dimmer Switch For Recessed Box 142

Dmx Controller Stand-Alone/Pc Interface 143 DMX splitter 512 – electronic device to regenerate the monodirectional DMX signal 1 Input and 7 output, 12-24Vdc\_IP20. Power supply not included 187 Dmx Cable Shielded Twisted Pair 186