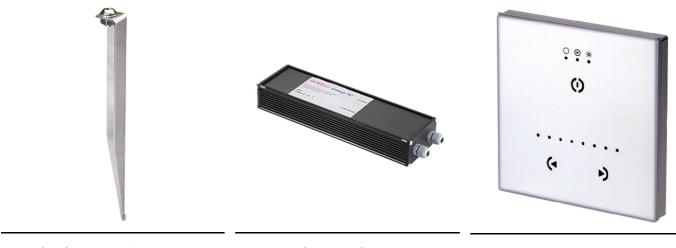

## Maxi Martina Rgb

Ground Spike Martina/Mini Martina/Perseo 9/lota 136

Power Supply Dmx Rgb 36W 220÷230V/3Chx350mA Ip67 141

Dmx Controller Dimmer Switch For Recessed Box 142

Dmx Controller Stand-Alone/Pc Interface 143 DMX splitter 512 – electronic device to regenerate the monodirectional DMX signal 1 Input and 7 output, 12-24Vdc\_IP20. Power supply not included 187 Dmx Cable Shielded Twisted Pair 186