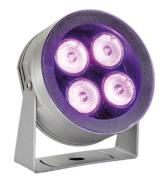

## Maxi Martina Rgb

10525600.18 - Deep Brown

## Adjustable spotlight.

Configuration: turned and anodized (raw or painted) aluminium structure with stainless steel adjustable bracket. Glass diffuser: transparent or sandblasted with silkscreen border, fixed through a robotic gluing system. Double layer coating for high resistance to corrosion: the aluminium components are painted with a double coat using powders which are compliant with QUALICOAT standards: a first layer of epoxy powder (with excellent chemical and mechanical resistance) and a second finishing layer of polyester powder (resistant to UV rays and atmospheric agents). The entire painting process of the aluminium fitting starts from components which have been sand-blasted in advance to make the surface more porous and increase the adherence of the paint. Ares effects alkaline and acid washing to clean the surfaces completely, then rinses with demineralised water to remove any residue particles, subsequently a chemical conversion treatment is done to protect against rusting. Protection rating: IP67

Color

Deep Brown