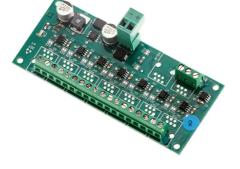

## Maxi Martina Rgb

Ground Spike Martina/Mini Martina/Perseo 9/lota 136

Power Supply Dmx Rgb 36W 220÷230V/3Chx350mA Ip67 141

Dmx Controller Dimmer Switch For Recessed Box 142

Dmx Controller Stand-Alone/Pc Interface 143 DMX splitter 512 – electronic device to regenerate the monodirectional DMX signal 1 Input and 7 output, 12-24Vdc\_IP20. Power supply not included 187 Dmx Cable Shielded Twisted Pair 186