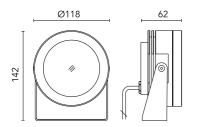

## Main specifications

| 13.6<br>13.6<br>Ceiling, Ground,<br>Wall surface<br>Outdoor |                                                                                                                                     |
|-------------------------------------------------------------|-------------------------------------------------------------------------------------------------------------------------------------|
|                                                             |                                                                                                                                     |
| Direct<br>Power LED<br>Symmetric<br>Medium                  |                                                                                                                                     |
|                                                             |                                                                                                                                     |
| 50-60<br>Yes<br>Dmx<br>Without<br>III                       |                                                                                                                                     |
|                                                             | 13.6<br>Ceiling, Ground,<br>Wall surface<br>Outdoor<br>Direct<br>Power LED<br>Symmetric<br>Medium<br>50-60<br>Yes<br>Dmx<br>Without |