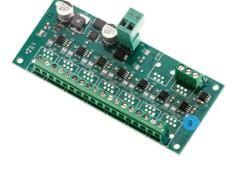

## Maxi Martina Aqua Rgb

Ground Spike Martina/Mini Martina/Perseo 9/lota 136

Power Supply Dmx Rgb 36W 220÷230V/3Chx350mA Ip67 141

Dmx Controller Dimmer Switch For Recessed Box 142

Dmx Controller Stand-Alone/Pc Interface 143 DMX splitter 512 – electronic device to regenerate the monodirectional DMX signal 1 Input and 7 output, 12-24Vdc\_IP20. Power supply not included 187 Dmx Cable Shielded Twisted Pair 186