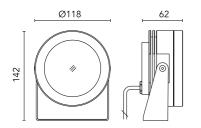

## Adjustable spotlight.

Configuration: AISI 316L stainless steel structure and adjustable bracket. Glass diffuser: transparent or sandblasted with silkscreen border, fixed through a robotic gluing system.

Protection rating: IP68

In compliance with EN60598-1 standards

Class of insulation: III

Installation: the luminaire is equipped with 5000mm cable. Martina Aqua 24V and Maxi Martina Aqua 24V are equipped with a dc/dc highly efficient resin-coated converter that removes electromagnetic interference and protects against polarity reversal and sudden voltage peak. Parallel wiring required. Mini Martina Aqua, Martina Aqua RGB and Maxi Martina Aqua RGB requires connection in series. SELV equivalent remote power supply required.