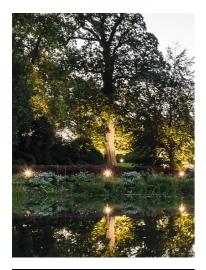

## Adjustable spotlight.

Configuration: AISI 316L stainless steel structure and adjustable bracket. Glass diffuser: transparent or sandblasted with silkscreen border, fixed through a robotic gluing system.

Protection rating: IP68

In compliance with EN60598-1 standards

Class of insulation: III

Installation: the luminaire is equipped with 5000mm cable. Martina Aqua 24V and Maxi Martina Aqua 24V are equipped with a dc/dc highly efficient resin-coated converter that removes electromagnetic interference and protects against polarity reversal and sudden voltage peak. Parallel wiring required. Mini Martina Aqua, Martina Aqua RGB and Maxi Martina Aqua RGB requires connection in series. SELV equivalent remote power supply required.