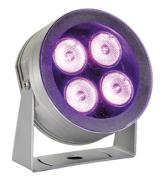

## Maxi Martina Aqua Rgb

105256145.0 - Inox

## Adjustable spotlight.

Configuration: AISI 316L stainless steel structure and adjustable bracket. Glass diffuser: transparent or sandblasted with silkscreen border, fixed through a robotic gluing system.

Color

lnox