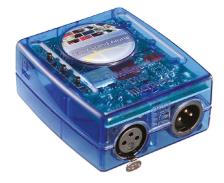

## Maxi Martina Aqua Rgb

Ground Spike Martina/Mini Martina/Perseo 9/lota 136

Power Supply Dmx Rgb 36W 220÷230V/3Chx350mA Ip67 141

Dmx Controller Dimmer Switch For Recessed Box 142

Dmx Controller Stand-Alone/Pc Interface 143 DMX splitter 512 – electronic device to regenerate the monodirectional DMX signal 1 Input and 7 output, 12-24Vdc\_IP20. Power supply not included 187 Dmx Cable Shielded Twisted Pair 186