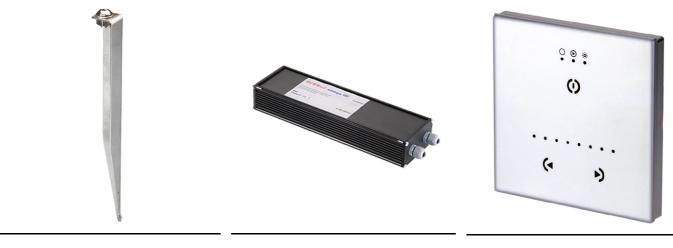

## Maxi Martina Aqua Rgb

Ground Spike Martina/Mini Martina/Perseo 9/lota 136

Power Supply Dmx Rgb 36W 220÷230V/3Chx350mA Ip67 141

Dmx Controller Dimmer Switch For Recessed Box 142

Dmx Controller Stand-Alone/Pc Interface 143 DMX splitter 512 – electronic device to regenerate the monodirectional DMX signal 1 Input and 7 output, 12-24Vdc\_IP20. Power supply not included 187 Dmx Cable Shielded Twisted Pair 186