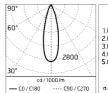

#### Optical

Net lumen (lm)

Lighting typeDirectLED typePower LEDLight distributionSymmetricOptical typeMedium