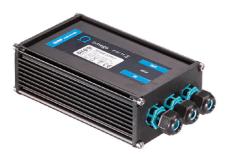

# Maxi Martina Aqua 24V

Ground Spike Martina/Mini Martina/Perseo 9/lota 136

3/4 Way Terminal Block 4 Poles Ip68 H2O Stop 215

2 Way Terminal Block 4 Poles Ip68 H2O Stop 236

Power Supply 16X1W 110÷240V/350mA lp67 184