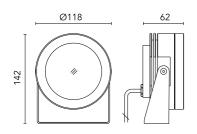

## Maxi Martina Aqua 24V

105266145.0 - Inox

Adjustable spotlight.

Configuration: AISI 316L stainless steel structure and adjustable bracket. Glass diffuser: transparent or sandblasted with silkscreen border, fixed through a robotic gluing system.

Protection rating: IP68

In compliance with EN60598-1 standards

Class of insulation: III

Installation: the luminaire is equipped with 5000mm cable. Martina Aqua 24V and Maxi Martina Aqua 24V are equipped with a dc/dc highly efficient resin-coated converter that removes electromagnetic interference and protects against polarity reversal and sudden voltage peak. Parallel wiring required. Mini Martina Aqua, Martina Aqua RGB and Maxi Martina Aqua RGB requires connection in series. SELV equivalent remote power supply required.

We recommend the