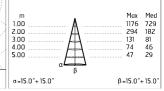

## Maxi Martina Aqua 24V

105266145.0 - Inox

Adjustable spotlight.

Configuration: AISI 316L stainless steel structure and adjustable bracket. Glass diffuser: transparent or sandblasted with silkscreen border, fixed through a robotic gluing system.