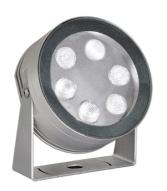

## Maxi Martina Aqua 24V

105266145.0 - Inox

Adjustable spotlight.

Configuration: AISI 316L stainless steel structure and adjustable bracket. Glass diffuser: transparent or sandblasted with silkscreen border, fixed through a robotic gluing system.

#### Physical

Color Inox