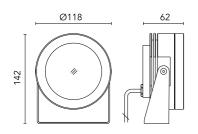

## Maxi Martina Aqua 24V

105211145.0 - Inox

Adjustable spotlight.

Configuration: AISI 316L stainless steel structure and adjustable bracket. Glass diffuser: transparent or sandblasted with silkscreen border, fixed through a robotic gluing system.

### Main specifications

| Power (W)        | 9.9   | Mountings   | Ceiling, Ground, Wall surface |
|------------------|-------|-------------|-------------------------------|
| System power (W) | 14.7  | Environment | Outdoor                       |
| CCT (K)          | 4000K |             |                               |
| CRI              | 80    |             |                               |
| Net lumen (lm)   | 723   |             |                               |