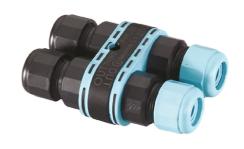

# Maxi Martina Aqua 24V

Ground Spike Martina/Mini Martina/Perseo 9/lota 136

3/4 Way Terminal Block 4 Poles Ip68 H2O Stop 215

2 Way Terminal Block 4 Poles Ip68 H2O Stop 236

Power Supply 50W 120÷240V/24Vdc lp67 155 Power Supply 70W 220÷240V/24Vdc lp67 110