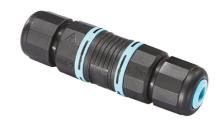

# Maxi Martina Aqua 24V

Ground Spike Martina/Mini Martina/Perseo 9/lota 136

3/4 Way Terminal Block 4 Poles Ip68 H2O Stop 215

2 Way Terminal Block 4 Poles Ip68 H2O Stop 236

Power Supply 50W 120÷240V/24Vdc lp67 155 Power Supply 70W 220÷240V/24Vdc lp67 110