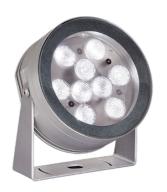

## Maxi Martina Aqua 24V

105211145.0 - Inox

Adjustable spotlight.

Configuration: AISI 316L stainless steel structure and adjustable bracket. Glass diffuser: transparent or sandblasted with silkscreen border, fixed through a robotic gluing system.

#### **Physical**

Emergency

Color Inox