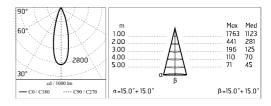

### Main specifications

| Power (W)        | 9.9   | Mountings   | Ceiling, Ground, Wall surface |
|------------------|-------|-------------|-------------------------------|
| System power (W) | 14.7  | Environment | Outdoor                       |
| CCT (K)          | 4000K |             |                               |
| CRI              | 80    |             |                               |
| Net lumen (lm)   | 723   |             |                               |

#### Optical

| Lighting type      | Direct    |
|--------------------|-----------|
| LED type           | Power LED |
| Light distribution | Symmetric |
| Optical type       | Medium    |