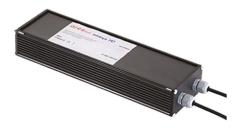

# Maxi Martina Aqua 24V

Ground Spike Martina/Mini Martina/Perseo 9/lota 136

3/4 Way Terminal Block 4 Poles Ip68 H2O Stop 215

2 Way Terminal Block 4 Poles Ip68 H2O Stop 236

Power Supply 50W 120÷240V/24Vdc lp67 155 Power Supply 70W 220÷240V/24Vdc lp67 110