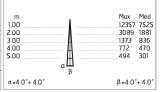

# Main specifications

| Power (W)        | 9.6   |
|------------------|-------|
| System power (W) | 11.8  |
| CCT (K)          | 2700K |
| CRI              | 80    |
| Net lumen (lm)   | 498   |

Mountings Environment Ceiling, Ground, Wall surface Outdoor wet location