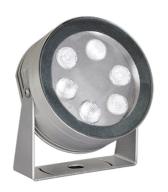

## Maxi Martina 24V

10525522.8 - Anodized Aluminium

Adjustable spotlight.

Configuration: turned and anodized (raw or painted) aluminium structure with stainless steel adjustable bracket. Glass diffuser: transparent or sandblasted with silkscreen border, fixed through a robotic gluing system. Double layer coating for high resistance to corrosion: the aluminium components are painted with a double coat using powders which are compliant with QUALICOAT standards: a first layer of epoxy powder (with excellent chemical and mechanical resistance) and a second finishing layer of polyester powder (resistant to UV rays and atmospheric agents). The entire painting process of the aluminium fitting starts from components which have been sand-blasted in advance to make the surface more porous and increase the adherence of the paint. Ares effects alkaline and acid washing to clean the surfaces completely, then rinses with demineralised water to remove any residue particles, subsequently a chemical conversion treatment is done to protect against rusting. Protection rating: IP67

### **Physical**

Color Anodized Aluminium