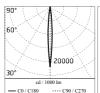

## Optical

| Lighting type      | Direct    |
|--------------------|-----------|
| LED type           | Power LED |
| Light distribution | Symmetric |
| Optical type       | Spot      |
|                    |           |