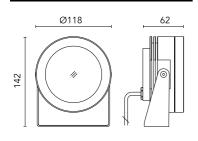

## Maxi Martina 24V

10525522.8 - Anodized Aluminium

Adjustable spotlight.

Configuration: turned and anodized (raw or painted) aluminium structure with stainless steel adjustable bracket. Glass diffuser: transparent or sandblasted with silkscreen border, fixed through a robotic gluing system. Double layer coating for high resistance to corrosion: the aluminium components are painted with a double coat using powders which are compliant with QUALICOAT standards: a first layer of epoxy powder (with excellent chemical and mechanical resistance) and a second finishing layer of polyester powder (resistant to UV rays and atmospheric agents). The entire painting process of the aluminium fitting starts from components which have been sand-blasted in advance to make the surface more porous and increase the adherence of the paint. Ares effects alkaline and acid washing to clean the surfaces completely, then rinses with demineralised water to remove any residue particles, subsequently a chemical conversion treatment is done to protect against rusting. Protection rating: IP67

# Main specifications

| Power (W)        | 9.6   |
|------------------|-------|
| System power (W) | 11.8  |
| CCT (K)          | 2700K |
| CRI              | 80    |
| Net lumen (lm)   | 498   |

Mountings Environment Ceiling, Ground, Wall surface Outdoor wet location