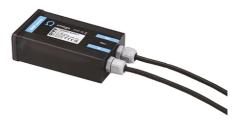

Power Supply 50W 120÷240V/24Vdc lp67 155

Power Supply 20W 220÷240V/24Vdc lp67 147