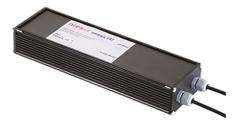

# Maxi Martina 24V

2 Way Terminal Block 4 Poles Ip68 H2O 3/4 Way Terminal Block 4 Poles Ip68 Stop 236

H2O Stop 215

Ground Spike Martina/Mini Martina/Perseo 9/lota 136

Power Supply 70W 220÷240V/24Vdc lp67 110