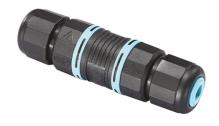

# Maxi Martina 24V

Ground Spike Martina/Mini Martina/Perseo 9/lota 136

3/4 Way Terminal Block 4 Poles Ip68 H2O Stop 215

2 Way Terminal Block 4 Poles Ip68 H2O Stop 236

Power Supply 20W 220÷240V/24Vdc lp67 147