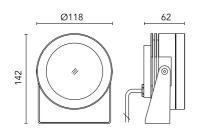

# Main specifications

| 9.6   |
|-------|
| 11.8  |
| 2700K |
| 80    |
| 498   |
|       |

MountingsCeiling, Ground, Wall surfaceEnvironmentOutdoor