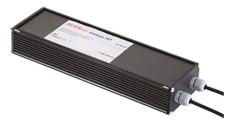

# Maxi Martina 24V

Ground Spike Martina/Mini Martina/Perseo 9/lota 136

3/4 Way Terminal Block 4 Poles Ip68 H2O Stop 215

2 Way Terminal Block 4 Poles Ip68 H2O Stop 236

Power Supply 20W 220÷240V/24Vdc lp67 147

Power Supply 50W 120÷240V/24Vdc lp67 155

Power Supply 70W 220÷240V/24Vdc Ip67 110