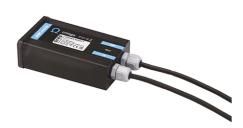

# Maxi Martina 24V

Ground Spike Martina/Mini Martina/Perseo 9/lota 136

3/4 Way Terminal Block 4 Poles Ip68 H2O Stop 215

2 Way Terminal Block 4 Poles Ip68 H2O Stop 236

Power Supply 20W 220÷240V/24Vdc lp67 147

Power Supply 50W 120÷240V/24Vdc lp67 155

Power Supply 70W 220÷240V/24Vdc Ip67 110