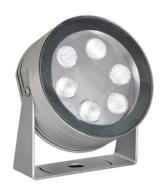

## Maxi Martina 24V

10525522.1 - White

Adjustable spotlight.

Configuration: turned and anodized (raw or painted) aluminium structure with stainless steel adjustable bracket. Glass diffuser: transparent or sandblasted with silkscreen border, fixed through a robotic gluing system. Double layer coating for high resistance to corrosion: the aluminium components are painted with a double coat using powders which are compliant with QUALICOAT standards: a first layer of epoxy powder (with excellent chemical and mechanical resistance) and a second finishing layer of polyester powder (resistant to UV rays and atmospheric agents). The entire painting process of the aluminium fitting starts from components which have been sand-blasted in advance to make the surface more porous and increase the adherence of the paint. Ares effects alkaline and acid washing to clean the surfaces completely, then rinses with demineralised water to remove any residue particles, subsequently a chemical conversion treatment is done to protect against rusting. Protection rating: IP67