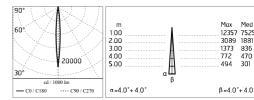

## Optical

| Lighting type      | Direct    |
|--------------------|-----------|
| LED type           | Power LED |
| Light distribution | Symmetric |
| Optical type       | Spot      |
|                    |           |