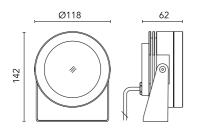

## Maxi Martina 24V

10525520.6 - Grey

## Adjustable spotlight.

Configuration: turned and anodized (raw or painted) aluminium structure with stainless steel adjustable bracket. Glass diffuser: transparent or sandblasted with silkscreen border, fixed through a robotic gluing system. Double layer coating for high resistance to corrosion: the aluminium components are painted with a double coat using powders which are compliant with QUALICOAT standards: a first layer of epoxy powder (with excellent chemical and mechanical resistance) and a second finishing layer of polyester powder (resistant to UV rays and atmospheric agents). The entire painting process of the aluminium fitting starts from components which have been sand-blasted in advance to make the surface more porous and increase the adherence of the paint. Ares effects alkaline and acid washing to clean the surfaces completely, then rinses with demineralised water to remove any residue particles, subsequently a chemical conversion treatment is done to protect against rusting. Protection rating: IP67