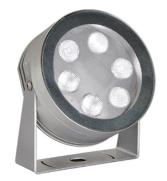

## Maxi Martina 24V

10525520.6 - Grey

## Adjustable spotlight.

Configuration: turned and anodized (raw or painted) aluminium structure with stainless steel adjustable bracket. Glass diffuser: transparent or sandblasted with silkscreen border, fixed through a robotic gluing system. Double layer coating for high resistance to corrosion: the aluminium components are painted with a double coat using powders which are compliant with QUALICOAT standards: a first layer of epoxy powder (with excellent chemical and mechanical resistance) and a second finishing layer of polyester powder (resistant to UV rays and atmospheric agents). The entire painting process of the aluminium fitting starts from components which have been sand-blasted in advance to make the surface more porous and increase the adherence of the paint. Ares effects alkaline and acid washing to clean the surfaces completely, then rinses with demineralised water to remove any residue particles, subsequently a chemical conversion treatment is done to protect against rusting. Protection rating: IP67