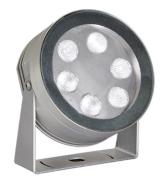

# Maxi Martina 24V

10525520.3 - Anthracite

### Adjustable spotlight.

Configuration: turned and anodized (raw or painted) aluminium structure with stainless steel adjustable bracket. Glass diffuser: transparent or sandblasted with silkscreen border, fixed through a robotic gluing system. Double layer coating for high resistance to corrosion: the aluminium components are painted with a double coat using powders which are compliant with QUALICOAT standards: a first layer of epoxy powder (with excellent chemical and mechanical resistance) and a second finishing layer of polyester powder (resistant to UV rays and atmospheric agents). The entire painting process of the aluminium fitting starts from components which have been sand-blasted in advance to make the surface more porous and increase the adherence of the paint. Ares effects alkaline and acid washing to clean the surfaces completely, then rinses with demineralised water to remove any residue particles, subsequently a chemical conversion treatment is done to protect against rusting. Protection rating: IP67