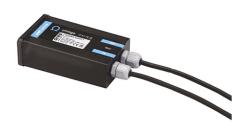

# Maxi Martina 24V

Ground Spike Martina/Mini Martina/Perseo 9/lota 136

3/4 Way Terminal Block 4 Poles Ip68 H2O Stop 215

2 Way Terminal Block 4 Poles Ip68 H2O Stop 236

Power Supply 20W 220÷240V/24Vdc lp67 147

Power Supply 50W 120÷240V/24Vdc lp67 155

Power Supply 70W 220÷240V/24Vdc Ip67 110