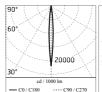

# Main specifications

| Power (W)        | 9.6   |
|------------------|-------|
| System power (W) | 11.8  |
| CCT (K)          | 3000K |
| CRI              | 80    |
| Net lumen (lm)   | 535   |
|                  |       |

## Optical

| Direct    |
|-----------|
| Power LED |
| Symmetric |
| Spot      |
|           |

Insulation class