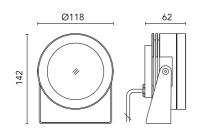

## Maxi Martina 24V

10525512.3 - Anthracite

Adjustable spotlight.

Configuration: turned and anodized (raw or painted) aluminium structure with stainless steel adjustable bracket. Glass diffuser: transparent or sandblasted with silkscreen border, fixed through a robotic gluing system. Double layer coating for high resistance to corrosion: the aluminium components are painted with a double coat using powders which are compliant with QUALICOAT standards: a first layer of epoxy powder (with excellent chemical and mechanical resistance) and a second finishing layer of polyester powder (resistant to UV rays and atmospheric agents). The entire painting process of the aluminium fitting starts from components which have been sand-blasted in advance to make the surface more porous and increase the adherence of the paint. Ares effects alkaline and acid washing to clean the surfaces completely, then rinses with demineralised water to remove any residue particles, subsequently a chemical conversion treatment is done to protect against rusting. Protection rating: IP67