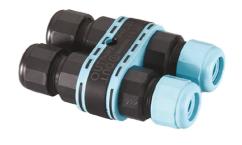

# Maxi Martina 24V

Ground Spike Martina/Mini Martina/Perseo 9/lota 136

3/4 Way Terminal Block 4 Poles Ip68 H2O Stop 215

2 Way Terminal Block 4 Poles Ip68 H2O Stop 236

Power Supply 20W 220÷240V/24Vdc lp67 147