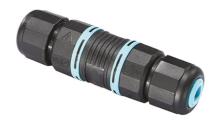

# Maxi Martina 24V

Ground Spike Martina/Mini Martina/Perseo 9/lota 136

3/4 Way Terminal Block 4 Poles Ip68 H2O Stop 215

2 Way Terminal Block 4 Poles Ip68 H2O Stop 236

Power Supply 20W 220÷240V/24Vdc lp67 147