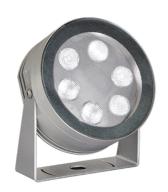

## Maxi Martina 24V

10525512.3 - Anthracite

Adjustable spotlight.

Configuration: turned and anodized (raw or painted) aluminium structure with stainless steel adjustable bracket. Glass diffuser: transparent or sandblasted with silkscreen border, fixed through a robotic gluing system. Double layer coating for high resistance to corrosion: the aluminium components are painted with a double coat using powders which are compliant with QUALICOAT standards: a first layer of epoxy powder (with excellent chemical and mechanical resistance) and a second finishing layer of polyester powder (resistant to UV rays and atmospheric agents). The entire painting process of the aluminium fitting starts from components which have been sand-blasted in advance to make the surface more porous and increase the adherence of the paint. Ares effects alkaline and acid washing to clean the surfaces completely, then rinses with demineralised water to remove any residue particles, subsequently a chemical conversion treatment is done to protect against rusting. Protection rating: IP67

## **Physical**

**Color** Anthracite