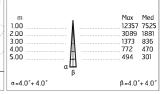

## Optical

| Direct    |
|-----------|
| Power LED |
| Symmetric |
| Spot      |
|           |

Insulation class