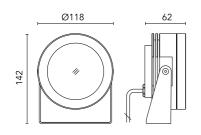

# Main specifications

| 9.6   |
|-------|
| 11.8  |
| 3000K |
| 80    |
| 523   |
|       |

MountingsCeiling, Ground, Wall surfaceEnvironmentOutdoor