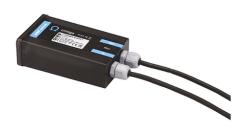

# Maxi Martina 24V

Ground Spike Martina/Mini Martina/Perseo 9/lota 136

3/4 Way Terminal Block 4 Poles Ip68 H2O Stop 215

2 Way Terminal Block 4 Poles Ip68 H2O Stop 236

Power Supply 20W 220÷240V/24Vdc lp67 147