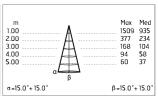

## Optical

| Lighting type      | Direct    |
|--------------------|-----------|
| LED type           | Power LED |
| Light distribution | Symmetric |
| Optical type       | Medium    |

Insulation class