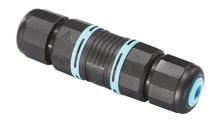

# Maxi Martina 24V

Ground Spike Martina/Mini Martina/Perseo 9/lota 136

3/4 Way Terminal Block 4 Poles Ip68 H2O Stop 215

2 Way Terminal Block 4 Poles Ip68 H2O Stop 236

Power Supply 20W 220÷240V/24Vdc lp67 147