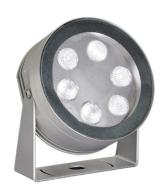

## Maxi Martina 24V

10525500.6 - Grey

Adjustable spotlight.

Configuration: turned and anodized (raw or painted) aluminium structure with stainless steel adjustable bracket. Glass diffuser: transparent or sandblasted with silkscreen border, fixed through a robotic gluing system. Double layer coating for high resistance to corrosion: the aluminium components are painted with a double coat using powders which are compliant with QUALICOAT standards: a first layer of epoxy powder (with excellent chemical and mechanical resistance) and a second finishing layer of polyester powder (resistant to UV rays and atmospheric agents). The entire painting process of the aluminium fitting starts from components which have been sand-blasted in advance to make the surface more porous and increase the adherence of the paint. Ares effects alkaline and acid washing to clean the surfaces completely, then rinses with demineralised water to remove any residue particles, subsequently a chemical conversion treatment is done to protect against rusting. Protection rating: IP67

## **Physical**

**Color** Grey