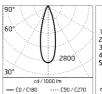

## Optical

| Lighting type      | Direct    |
|--------------------|-----------|
| LED type           | Power LED |
| Light distribution | Symmetric |
| Optical type       | Medium    |

Insulation class