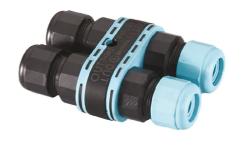

# Maxi Martina 24V

Ground Spike Martina/Mini Martina/Perseo 9/lota 136

3/4 Way Terminal Block 4 Poles Ip68 H2O Stop 215

2 Way Terminal Block 4 Poles Ip68 H2O Stop 236

Power Supply 20W 220÷240V/24Vdc lp67 147