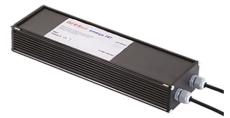

# Maxi Martina 24V

Ground Spike Martina/Mini Martina/Perseo 9/lota 136

3/4 Way Terminal Block 4 Poles Ip68 H2O Stop 215

2 Way Terminal Block 4 Poles Ip68 H2O Stop 236

Power Supply 20W 220÷240V/24Vdc lp67 147

Power Supply 50W 120÷240V/24Vdc lp67 155

Power Supply 70W 220÷240V/24Vdc lp67 110