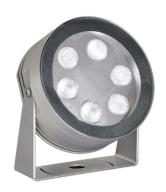

## Maxi Martina 24V

10525500.4 - Black

Adjustable spotlight.

Configuration: turned and anodized (raw or painted) aluminium structure with stainless steel adjustable bracket. Glass diffuser: transparent or sandblasted with silkscreen border, fixed through a robotic gluing system. Double layer coating for high resistance to corrosion: the aluminium components are painted with a double coat using powders which are compliant with QUALICOAT standards: a first layer of epoxy powder (with excellent chemical and mechanical resistance) and a second finishing layer of polyester powder (resistant to UV rays and atmospheric agents). The entire painting process of the aluminium fitting starts from components which have been sand-blasted in advance to make the surface more porous and increase the adherence of the paint. Ares effects alkaline and acid washing to clean the surfaces completely, then rinses with demineralised water to remove any residue particles, subsequently a chemical conversion treatment is done to protect against rusting. Protection rating: IP67

## **Physical**

**Color** Black