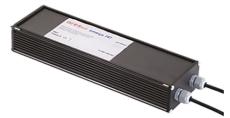

# Maxi Martina 24V

Ground Spike Martina/Mini Martina/Perseo 9/lota 136

3/4 Way Terminal Block 4 Poles Ip68 H2O Stop 215

2 Way Terminal Block 4 Poles Ip68 H2O Stop 236

Power Supply 20W 220÷240V/24Vdc lp67 147

Power Supply 50W 120÷240V/24Vdc lp67 155

Power Supply 70W 220÷240V/24Vdc Ip67 110