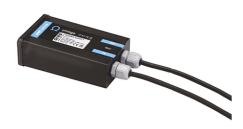

# Maxi Martina 24V

Ground Spike Martina/Mini Martina/Perseo 9/lota 136

3/4 Way Terminal Block 4 Poles Ip68 H2O Stop 215

2 Way Terminal Block 4 Poles Ip68 H2O Stop 236

Power Supply 20W 220÷240V/24Vdc lp67 147