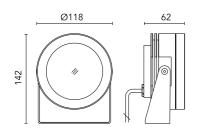

# Main specifications

| 9.6   |
|-------|
| 11.8  |
| 3000K |
| 80    |
| 523   |
|       |

Mountings Ceiling
Environment Outco

Ceiling, Ground, Wall surface Outdoor