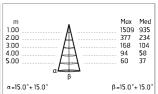

## Optical

| Direct    |
|-----------|
| Power LED |
| Symmetric |
| Medium    |
|           |