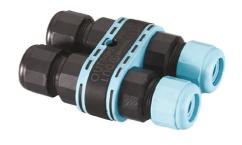

# Maxi Martina 24V

Ground Spike Martina/Mini Martina/Perseo 9/lota 136

3/4 Way Terminal Block 4 Poles Ip68 H2O Stop 215

2 Way Terminal Block 4 Poles Ip68 H2O Stop 236

Power Supply 20W 220÷240V/24Vdc lp67 147