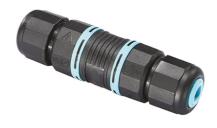

# Maxi Martina 24V

Ground Spike Martina/Mini Martina/Perseo 9/lota 136

3/4 Way Terminal Block 4 Poles Ip68 H2O Stop 215

2 Way Terminal Block 4 Poles Ip68 H2O Stop 236

Power Supply 20W 220÷240V/24Vdc lp67 147