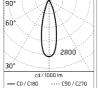

## Optical

| Direct    |
|-----------|
| Power LED |
| Symmetric |
| Medium    |
|           |