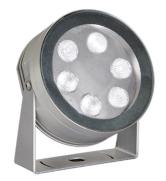

## Maxi Martina 24V

10525500.3 - Anthracite

## Adjustable spotlight.

Configuration: turned and anodized (raw or painted) aluminium structure with stainless steel adjustable bracket. Glass diffuser: transparent or sandblasted with silkscreen border, fixed through a robotic gluing system. Double layer coating for high resistance to corrosion: the aluminium components are painted with a double coat using powders which are compliant with QUALICOAT standards: a first layer of epoxy powder (with excellent chemical and mechanical resistance) and a second finishing layer of polyester powder (resistant to UV rays and atmospheric agents). The entire painting process of the aluminium fitting starts from components which have been sand-blasted in advance to make the surface more porous and increase the adherence of the paint. Ares effects alkaline and acid washing to clean the surfaces completely, then rinses with demineralised water to remove any residue particles, subsequently a chemical conversion treatment is done to protect against rusting. Protection rating: IP67