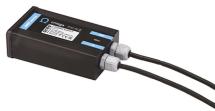

## Maxi Martina 24V

Power Supply 20W 220÷240V/24Vdc Ip67 147 Power Supply 50W 120÷240V/24Vdc Ip67 155 Power Supply 70W 220÷240V/24Vdc Ip67 110