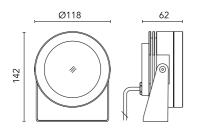

## Maxi Martina 24V

10525500.3 - Anthracite

## Adjustable spotlight.

Configuration: turned and anodized (raw or painted) aluminium structure with stainless steel adjustable bracket. Glass diffuser: transparent or sandblasted with silkscreen border, fixed through a robotic gluing system. Double layer coating for high resistance to corrosion: the aluminium components are painted with a double coat using powders which are compliant with QUALICOAT standards: a first layer of epoxy powder (with excellent chemical and mechanical resistance) and a second finishing layer of polyester powder (resistant to UV rays and atmospheric agents). The entire painting process of the aluminium fitting starts from components which have been sand-blasted in advance to make the surface more porous and increase the adherence of the paint. Ares effects alkaline and acid washing to clean the surfaces completely, then rinses with demineralised water to remove any residue particles, subsequently a chemical conversion treatment is done to protect against rusting. Protection rating: IP67

Damages on the coating exposed to outdoor conditions or water, could cause corrosion.

Chemical substances affect the anticorrosion covering protection.

| Main specifications<br>Power (W)<br>System power (W)<br>CCT (K)<br>CRI<br>Net lumen (Im) | 9.6<br>11.8<br>3000K<br>80<br>523            | Mountings<br>Environment      | Ceiling, Ground, Wall surface<br>Outdoor              |
|------------------------------------------------------------------------------------------|----------------------------------------------|-------------------------------|-------------------------------------------------------|
| Optical                                                                                  |                                              |                               |                                                       |
| Lighting type<br>LED type<br>Light distribution<br>Optical type                          | Direct<br>Power LED<br>Symmetric<br>Medium   | 90°<br>60°<br>2800<br>30°<br> | $\begin{array}{c ccccccccccccccccccccccccccccccccccc$ |
| Electrical                                                                               |                                              |                               |                                                       |
| Frequency (Hz)<br>Voltage (V)<br>Dimmable<br>Driver type<br>Emergency                    | 50-60<br>24<br>No<br>Not dimmable<br>Without | Insulation class              | 111                                                   |
| Physical                                                                                 |                                              |                               |                                                       |
| Color                                                                                    | Anthracite                                   |                               |                                                       |