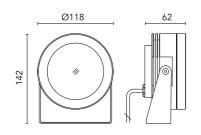

# Main specifications

| 9.6   |
|-------|
| 11.8  |
| 4000K |
| 80    |
| 570   |
|       |

Mountings Ce Environment O

Ceiling, Ground, Wall surface Outdoor