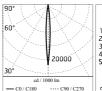

### Optical

| Direct    |
|-----------|
| Power LED |
| Symmetric |
| Spot      |
|           |

Insulation class