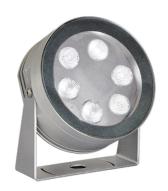

## Maxi Martina 24V

10525412.1 - White

Adjustable spotlight.

Configuration: turned and anodized (raw or painted) aluminium structure with stainless steel adjustable bracket. Glass diffuser: transparent or sandblasted with silkscreen border, fixed through a robotic gluing system. Double layer coating for high resistance to corrosion: the aluminium components are painted with a double coat using powders which are compliant with QUALICOAT standards: a first layer of epoxy powder (with excellent chemical and mechanical resistance) and a second finishing layer of polyester powder (resistant to UV rays and atmospheric agents). The entire painting process of the aluminium fitting starts from components which have been sand-blasted in advance to make the surface more porous and increase the adherence of the paint. Ares effects alkaline and acid washing to clean the surfaces completely, then rinses with demineralised water to remove any residue particles, subsequently a chemical conversion treatment is done to protect against rusting. Protection rating: IP67