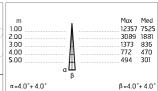

# Main specifications

| 9.6   |
|-------|
| 11.8  |
| 4000K |
| 80    |
| 570   |
|       |

Mountings Ce Environment O

Ceiling, Ground, Wall surface Outdoor