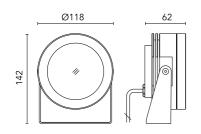

# Main specifications

| 9.6   |
|-------|
| 11.8  |
| 4000K |
| 80    |
| 558   |
|       |

Mountings Environment

Ceiling, Ground, Wall surface Outdoor