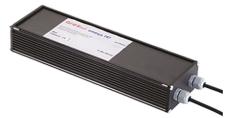

# Maxi Martina 24V

Ground Spike Martina/Mini Martina/Perseo 9/lota 136

3/4 Way Terminal Block 4 Poles Ip68 H2O Stop 215

2 Way Terminal Block 4 Poles Ip68 H2O Stop 236

Power Supply 20W 220÷240V/24Vdc lp67 147

Power Supply 50W 120÷240V/24Vdc lp67 155

Power Supply 70W 220÷240V/24Vdc lp67 110