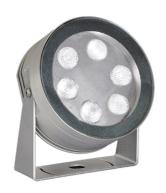

## Maxi Martina 24V

10525400.6 - Grey

Adjustable spotlight.

Configuration: turned and anodized (raw or painted) aluminium structure with stainless steel adjustable bracket. Glass diffuser: transparent or sandblasted with silkscreen border, fixed through a robotic gluing system. Double layer coating for high resistance to corrosion: the aluminium components are painted with a double coat using powders which are compliant with QUALICOAT standards: a first layer of epoxy powder (with excellent chemical and mechanical resistance) and a second finishing layer of polyester powder (resistant to UV rays and atmospheric agents). The entire painting process of the aluminium fitting starts from components which have been sand-blasted in advance to make the surface more porous and increase the adherence of the paint. Ares effects alkaline and acid washing to clean the surfaces completely, then rinses with demineralised water to remove any residue particles, subsequently a chemical conversion treatment is done to protect against rusting. Protection rating: IP67

### **Physical**

**Color** Grey