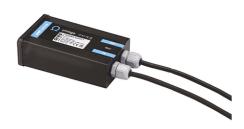

# Maxi Martina 24V

Ground Spike Martina/Mini Martina/Perseo 9/lota 136

3/4 Way Terminal Block 4 Poles Ip68 H2O Stop 215

2 Way Terminal Block 4 Poles Ip68 H2O Stop 236

Power Supply 20W 220÷240V/24Vdc lp67 147

Power Supply 50W 120÷240V/24Vdc lp67 155

Power Supply 70W 220÷240V/24Vdc lp67 110