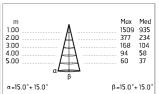

# Main specifications

| 9.6   |
|-------|
| 11.8  |
| 4000K |
| 80    |
| 558   |
|       |

Mountings Environment

Ceiling, Ground, Wall surface Outdoor

### Optical

| Direct    |
|-----------|
| Power LED |
| Symmetric |
| Medium    |
|           |

Insulation class