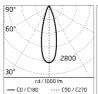

### Optical

| Direct    |
|-----------|
| Power LED |
| Symmetric |
| Medium    |
|           |

Insulation class