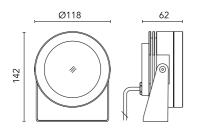

# Maxi Martina 24V

10525400.3 - Anthracite

#### Adjustable spotlight.

Configuration: turned and anodized (raw or painted) aluminium structure with stainless steel adjustable bracket. Glass diffuser: transparent or sandblasted with silkscreen border, fixed through a robotic gluing system. Double layer coating for high resistance to corrosion: the aluminium components are painted with a double coat using powders which are compliant with QUALICOAT standards: a first layer of epoxy powder (with excellent chemical and mechanical resistance) and a second finishing layer of polyester powder (resistant to UV rays and atmospheric agents). The entire painting process of the aluminium fitting starts from components which have been sand-blasted in advance to make the surface more porous and increase the adherence of the paint. Ares effects alkaline and acid washing to clean the surfaces completely, then rinses with demineralised water to remove any residue particles, subsequently a chemical conversion treatment is done to protect against rusting. Protection rating: IP67