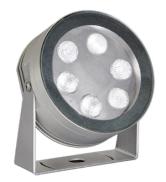

# Maxi Martina 24V

10525400.3 - Anthracite

#### Adjustable spotlight.

Configuration: turned and anodized (raw or painted) aluminium structure with stainless steel adjustable bracket. Glass diffuser: transparent or sandblasted with silkscreen border, fixed through a robotic gluing system. Double layer coating for high resistance to corrosion: the aluminium components are painted with a double coat using powders which are compliant with QUALICOAT standards: a first layer of epoxy powder (with excellent chemical and mechanical resistance) and a second finishing layer of polyester powder (resistant to UV rays and atmospheric agents). The entire painting process of the aluminium fitting starts from components which have been sand-blasted in advance to make the surface more porous and increase the adherence of the paint. Ares effects alkaline and acid washing to clean the surfaces completely, then rinses with demineralised water to remove any residue particles, subsequently a chemical conversion treatment is done to protect against rusting. Protection rating: IP67