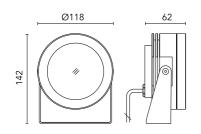

# Main specifications

| 9.6   |
|-------|
| 11.8  |
| 4000K |
| 80    |
| 558   |
|       |

Mountings Environment Ceiling, Ground, Wall surface Outdoor