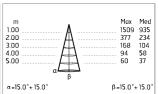

## Optical

Lighting type Direct
LED type Power LED
Light distribution Symmetric
Optical type Medium