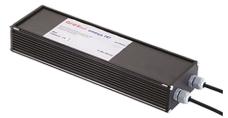

# Maxi Martina 24V

Ground Spike Martina/Mini Martina/Perseo 9/lota 136

3/4 Way Terminal Block 4 Poles Ip68 H2O Stop 215

2 Way Terminal Block 4 Poles Ip68 H2O Stop 236

Power Supply 20W 220÷240V/24Vdc lp67 147

Power Supply 50W 120÷240V/24Vdc lp67 155

Power Supply 70W 220÷240V/24Vdc Ip67 110