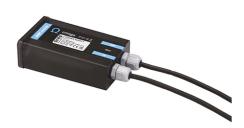

# Maxi Martina 24V

Ground Spike Martina/Mini Martina/Perseo 9/lota 136

3/4 Way Terminal Block 4 Poles Ip68 H2O Stop 215

2 Way Terminal Block 4 Poles Ip68 H2O Stop 236

Power Supply 20W 220÷240V/24Vdc lp67 147