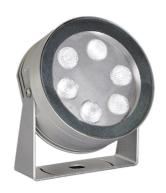

## Maxi Martina 24V

10525400.18 - Deep Brown

Adjustable spotlight.

Configuration: turned and anodized (raw or painted) aluminium structure with stainless steel adjustable bracket. Glass diffuser: transparent or sandblasted with silkscreen border, fixed through a robotic gluing system. Double layer coating for high resistance to corrosion: the aluminium components are painted with a double coat using powders which are compliant with QUALICOAT standards: a first layer of epoxy powder (with excellent chemical and mechanical resistance) and a second finishing layer of polyester powder (resistant to UV rays and atmospheric agents). The entire painting process of the aluminium fitting starts from components which have been sand-blasted in advance to make the surface more porous and increase the adherence of the paint. Ares effects alkaline and acid washing to clean the surfaces completely, then rinses with demineralised water to remove any residue particles, subsequently a chemical conversion treatment is done to protect against rusting. Protection rating: IP67