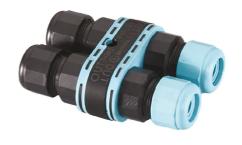

# Maxi Martina 24V

Ground Spike Martina/Mini Martina/Perseo 9/lota 136

3/4 Way Terminal Block 4 Poles Ip68 H2O Stop 215

2 Way Terminal Block 4 Poles Ip68 H2O Stop 236

Power Supply 50W 120÷240V/24Vdc lp67 155