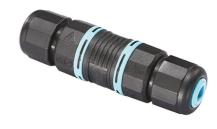

# Maxi Martina 24V

Ground Spike Martina/Mini Martina/Perseo 9/lota 136

3/4 Way Terminal Block 4 Poles Ip68 H2O Stop 215

2 Way Terminal Block 4 Poles Ip68 H2O Stop 236

Power Supply 50W 120÷240V/24Vdc lp67 155