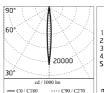

### Optical

| Lighting type      | Direct    |
|--------------------|-----------|
| LED type           | Power LED |
| Light distribution | Symmetric |
| Optical type       | Spot      |
|                    |           |