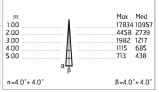

# Main specifications

| Power (W)        | 14.4  |
|------------------|-------|
| System power (W) | 17    |
| CCT (K)          | 2700K |
| CRI              | 80    |
| Net lumen (lm)   | 747   |

Mountings C Environment C