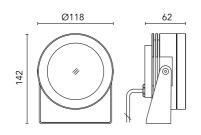

## Maxi Martina 24V

10525222.6 - Grey

Adjustable spotlight.

Configuration: turned and anodized (raw or painted) aluminium structure with stainless steel adjustable bracket. Glass diffuser: transparent or sandblasted with silkscreen border, fixed through a robotic gluing system. Double layer coating for high resistance to corrosion: the aluminium components are painted with a double coat using powders which are compliant with QUALICOAT standards: a first layer of epoxy powder (with excellent chemical and mechanical resistance) and a second finishing layer of polyester powder (resistant to UV rays and atmospheric agents). The entire painting process of the aluminium fitting starts from components which have been sand-blasted in advance to make the surface more porous and increase the adherence of the paint. Ares effects alkaline and acid washing to clean the surfaces completely, then rinses with demineralised water to remove any residue particles, subsequently a chemical conversion treatment is done to protect against rusting. Protection rating: IP67