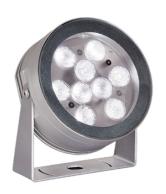

## Maxi Martina 24V

10525222.6 - Grey

Adjustable spotlight.

Configuration: turned and anodized (raw or painted) aluminium structure with stainless steel adjustable bracket. Glass diffuser: transparent or sandblasted with silkscreen border, fixed through a robotic gluing system. Double layer coating for high resistance to corrosion: the aluminium components are painted with a double coat using powders which are compliant with QUALICOAT standards: a first layer of epoxy powder (with excellent chemical and mechanical resistance) and a second finishing layer of polyester powder (resistant to UV rays and atmospheric agents). The entire painting process of the aluminium fitting starts from components which have been sand-blasted in advance to make the surface more porous and increase the adherence of the paint. Ares effects alkaline and acid washing to clean the surfaces completely, then rinses with demineralised water to remove any residue particles, subsequently a chemical conversion treatment is done to protect against rusting. Protection rating: IP67