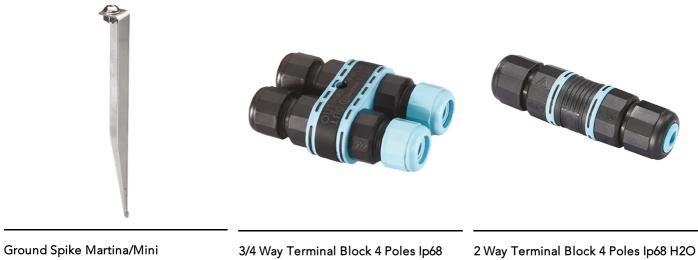

## Maxi Martina 24V

Ground Spike Martina/Mini Martina/Perseo 9/lota 136

3/4 Way Terminal Block 4 Poles Ip68 H2O Stop 215

2 Way Terminal Block 4 Poles Ip68 H2O Stop 236

Power Supply 50W 120÷240V/24Vdc Ip67 155 Power Supply 70W 220÷240V/24Vdc Ip67 110