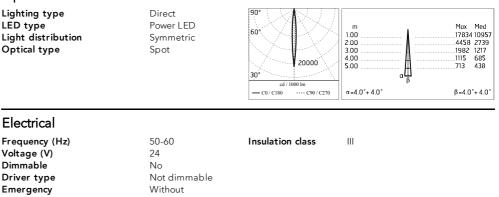

## Main specifications Power (W) 14.4 Ceiling, Ground, Wall surface Mountings System power (W) 17 Outdoor Environment 2700K CCT (K) CRI 80 Net lumen (lm) 747 Optical

Physical

Color

Note

Dimmable version on request