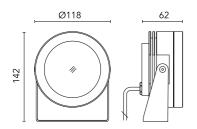

## Main specifications Power (W) 14.4 Ceiling, Ground, Wall surface Mountings System power (W) 17 Outdoor Environment 2700K CCT (K) CRI 80 Net lumen (lm) 747 Optical

Physical

Color

Note

Dimmable version on request