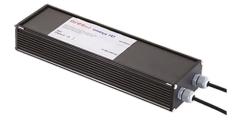

## Maxi Martina 24V

Ground Spike Martina/Mini Martina/Perseo 9/lota 136

3/4 Way Terminal Block 4 Poles Ip68 H2O Stop 215

2 Way Terminal Block 4 Poles Ip68 H2O Stop 236

Power Supply 50W 120÷240V/24Vdc Ip67 155 Power Supply 70W 220÷240V/24Vdc Ip67 110