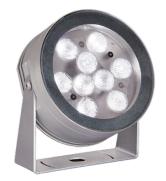

## Maxi Martina 24V

10525222.1 - White

## Adjustable spotlight.

Configuration: turned and anodized (raw or painted) aluminium structure with stainless steel adjustable bracket. Glass diffuser: transparent or sandblasted with silkscreen border, fixed through a robotic gluing system. Double layer coating for high resistance to corrosion: the aluminium components are painted with a double coat using powders which are compliant with QUALICOAT standards: a first layer of epoxy powder (with excellent chemical and mechanical resistance) and a second finishing layer of polyester powder (resistant to UV rays and atmospheric agents). The entire painting process of the aluminium fitting starts from components which have been sand-blasted in advance to make the surface more porous and increase the adherence of the paint. Ares effects alkaline and acid washing to clean the surfaces completely, then rinses with demineralised water to remove any residue particles, subsequently a chemical conversion treatment is done to protect against rusting. Protection rating: IP67