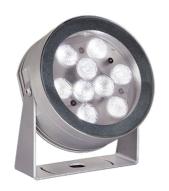

### Maxi Martina 24V

10525220.8 - Anodized Aluminium

Adjustable spotlight.

Configuration: turned and anodized (raw or painted) aluminium structure with stainless steel adjustable bracket. Glass diffuser: transparent or sandblasted with silkscreen border, fixed through a robotic gluing system. Double layer coating for high resistance to corrosion: the aluminium components are painted with a double coat using powders which are compliant with QUALICOAT standards: a first layer of epoxy powder (with excellent chemical and mechanical resistance) and a second finishing layer of polyester powder (resistant to UV rays and atmospheric agents). The entire painting process of the aluminium fitting starts from components which have been sand-blasted in advance to make the surface more porous and increase the adherence of the paint. Ares effects alkaline and acid washing to clean the surfaces completely, then rinses with demineralised water to remove any residue particles, subsequently a chemical conversion treatment is done to protect against rusting. Protection rating: IP67

#### **Physical**

Color Anodized Aluminium