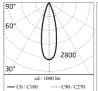

#### Optical

| Direct    |
|-----------|
| Power LED |
| Symmetric |
| Medium    |
|           |

Ш