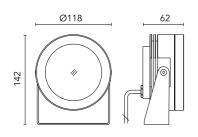

### Maxi Martina 24V

10525220.8 - Anodized Aluminium

Adjustable spotlight.

Configuration: turned and anodized (raw or painted) aluminium structure with stainless steel adjustable bracket. Glass diffuser: transparent or sandblasted with silkscreen border, fixed through a robotic gluing system. Double layer coating for high resistance to corrosion: the aluminium components are painted with a double coat using powders which are compliant with QUALICOAT standards: a first layer of epoxy powder (with excellent chemical and mechanical resistance) and a second finishing layer of polyester powder (resistant to UV rays and atmospheric agents). The entire painting process of the aluminium fitting starts from components which have been sand-blasted in advance to make the surface more porous and increase the adherence of the paint. Ares effects alkaline and acid washing to clean the surfaces completely, then rinses with demineralised water to remove any residue particles, subsequently a chemical conversion treatment is done to protect against rusting. Protection rating: IP67