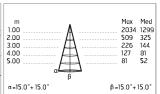

#### Optical

| Direct    |
|-----------|
| Power LED |
| Symmetric |
| Medium    |
|           |

Ш