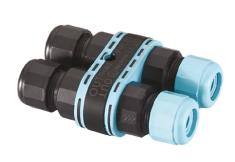

# Maxi Martina 24V

Power Supply 70W 220÷240V/24Vdc lp67 110 Power Supply 50W 120÷240V/24Vdc lp67 155

2 Way Terminal Block 4 Poles Ip68 H2O Stop 236

Ground Spike Martina/Mini Martina/Perseo 9/lota 136