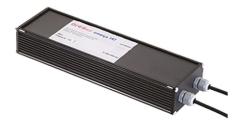

# Maxi Martina 24V

Ground Spike Martina/Mini Martina/Perseo 9/lota 136 3/4 Way Terminal Block 4 Poles Ip68 H2O Stop 215 2 Way Terminal Block 4 Poles Ip68 H2O Stop 236

Power Supply 50W 120÷240V/24Vdc lp67 155 Power Supply 70W 220÷240V/24Vdc lp67 110