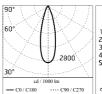

## Optical

Lighting type Direct
LED type Power LED
Light distribution Symmetric
Optical type Medium

Insulation class

# Main specifications

| Power (W)        | 14.4  |
|------------------|-------|
| System power (W) | 17    |
| CCT (K)          | 2700K |
| CRI              | 80    |
| Net lumen (lm)   | 730   |

Mountings Environment