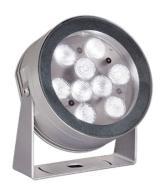

## Maxi Martina 24V

10525220.3 - Anthracite

Adjustable spotlight.

Configuration: turned and anodized (raw or painted) aluminium structure with stainless steel adjustable bracket. Glass diffuser: transparent or sandblasted with silkscreen border, fixed through a robotic gluing system. Double layer coating for high resistance to corrosion: the aluminium components are painted with a double coat using powders which are compliant with QUALICOAT standards: a first layer of epoxy powder (with excellent chemical and mechanical resistance) and a second finishing layer of polyester powder (resistant to UV rays and atmospheric agents). The entire painting process of the aluminium fitting starts from components which have been sand-blasted in advance to make the surface more porous and increase the adherence of the paint. Ares effects alkaline and acid washing to clean the surfaces completely, then rinses with demineralised water to remove any residue particles, subsequently a chemical conversion treatment is done to protect against rusting. Protection rating: IP67

## **Physical**

Color Anthracite