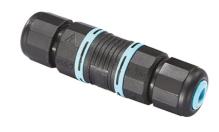

# Maxi Martina 24V

Ground Spike Martina/Mini Martina/Perseo 9/lota 136 3/4 Way Terminal Block 4 Poles Ip68 H2O Stop 215 2 Way Terminal Block 4 Poles Ip68 H2O Stop 236

Power Supply 50W 120÷240V/24Vdc lp67 155 Power Supply 70W 220÷240V/24Vdc lp67 110