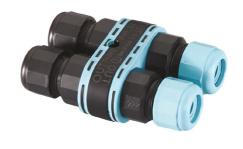

# Maxi Martina 24V

Ground Spike Martina/Mini Martina/Perseo 9/lota 136 3/4 Way Terminal Block 4 Poles Ip68 H2O Stop 215 2 Way Terminal Block 4 Poles Ip68 H2O Stop 236

Power Supply 50W 120÷240V/24Vdc lp67 155 Power Supply 70W 220÷240V/24Vdc lp67 110