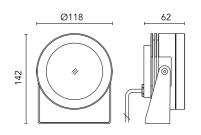

## Maxi Martina 24V

10525220.3 - Anthracite

Adjustable spotlight.

Configuration: turned and anodized (raw or painted) aluminium structure with stainless steel adjustable bracket. Glass diffuser: transparent or sandblasted with silkscreen border, fixed through a robotic gluing system. Double layer coating for high resistance to corrosion: the aluminium components are painted with a double coat using powders which are compliant with QUALICOAT standards: a first layer of epoxy powder (with excellent chemical and mechanical resistance) and a second finishing layer of polyester powder (resistant to UV rays and atmospheric agents). The entire painting process of the aluminium fitting starts from components which have been sand-blasted in advance to make the surface more porous and increase the adherence of the paint. Ares effects alkaline and acid washing to clean the surfaces completely, then rinses with demineralised water to remove any residue particles, subsequently a chemical conversion treatment is done to protect against rusting. Protection rating: IP67

# Main specifications

| Power (W)        | 14.4  |
|------------------|-------|
| System power (W) | 17    |
| CCT (K)          | 2700K |
| CRI              | 80    |
| Net lumen (lm)   | 730   |

Mountings Environment