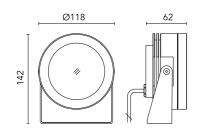

### Maxi Martina 24V

10525220.18 - Deep Brown

Adjustable spotlight.

Configuration: turned and anodized (raw or painted) aluminium structure with stainless steel adjustable bracket. Glass diffuser: transparent or sandblasted with silkscreen border, fixed through a robotic gluing system. Double layer coating for high resistance to corrosion: the aluminium components are painted with a double coat using powders which are compliant with QUALICOAT standards: a first layer of epoxy powder (with excellent chemical and mechanical resistance) and a second finishing layer of polyester powder (resistant to UV rays and atmospheric agents). The entire painting process of the aluminium fitting starts from components which have been sand-blasted in advance to make the surface more porous and increase the adherence of the paint. Ares effects alkaline and acid washing to clean the surfaces completely, then rinses with demineralised water to remove any residue particles, subsequently a chemical conversion treatment is done to protect against rusting. Protection rating: IP67

## Main specifications

| 14.4  |
|-------|
| 17    |
| 2700K |
| 80    |
| 730   |
|       |

Mountings Environment Ceiling, Ground, Wall surface Outdoor