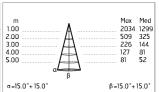

### Optical

| Lighting type      | Direct    |
|--------------------|-----------|
| LED type           | Power LED |
| Light distribution | Symmetric |
| Optical type       | Medium    |
|                    |           |