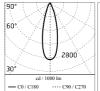

### Optical

| Lighting type      | Direct    |
|--------------------|-----------|
| LED type           | Power LED |
| Light distribution | Symmetric |
| Optical type       | Medium    |
|                    |           |