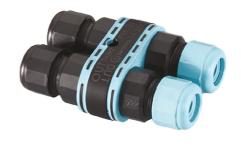

# Maxi Martina 24V

Ground Spike Martina/Mini Martina/Perseo 9/lota 136

3/4 Way Terminal Block 4 Poles Ip68 H2O Stop 215

2 Way Terminal Block 4 Poles Ip68 H2O Stop 236

Power Supply 50W 120÷240V/24Vdc lp67 155 Power Supply 70W 220÷240V/24Vdc lp67 110