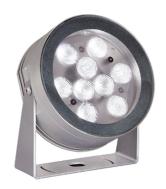

### Maxi Martina 24V

10525220.18 - Deep Brown

Adjustable spotlight.

Configuration: turned and anodized (raw or painted) aluminium structure with stainless steel adjustable bracket. Glass diffuser: transparent or sandblasted with silkscreen border, fixed through a robotic gluing system. Double layer coating for high resistance to corrosion: the aluminium components are painted with a double coat using powders which are compliant with QUALICOAT standards: a first layer of epoxy powder (with excellent chemical and mechanical resistance) and a second finishing layer of polyester powder (resistant to UV rays and atmospheric agents). The entire painting process of the aluminium fitting starts from components which have been sand-blasted in advance to make the surface more porous and increase the adherence of the paint. Ares effects alkaline and acid washing to clean the surfaces completely, then rinses with demineralised water to remove any residue particles, subsequently a chemical conversion treatment is done to protect against rusting. Protection rating: IP67