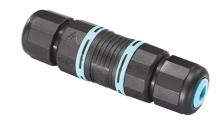

# Maxi Martina 24V

Ground Spike Martina/Mini Martina/Perseo 9/lota 136

3/4 Way Terminal Block 4 Poles Ip68 H2O Stop 215

2 Way Terminal Block 4 Poles Ip68 H2O Stop 236

Power Supply 50W 120÷240V/24Vdc lp67 155 Power Supply 70W 220÷240V/24Vdc lp67 110