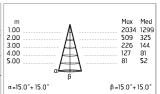

use of a connection system with a protection degree greater than or equal to the protection degree of the luminaire.

During the installation and the maintenance of the fixtures it is important to be careful and avoid damages on the paint coating.

Damages on the coating exposed to outdoor conditions or water, could cause corrosion.

Chemical substances affect the anticorrosion covering protection.

## Main specifications

| 14.4  |
|-------|
| 17    |
| 2700K |
| 80    |
| 730   |
|       |

MountingsCeiling, Ground, Wall surfaceEnvironmentOutdoor

## Optical

| Lighting type      | Direct    |
|--------------------|-----------|
| LED type           | Power LED |
| Light distribution | Symmetric |
| Optical type       | Medium    |
|                    |           |



Insulation class



#### **Electrical**

 Frequency (Hz)
 50-60

 Voltage (V)
 24

 Dimmable
 No

Driver type Not dimmable
Emergency Without

### **Physical**

Color White

#### Note

Dimmable version on request

# Maxi Martina 24V







Ground Spike Martina/Mini Martina/Perseo 9/lota 136 3/4 Way Terminal Block 4 Poles Ip68 H2O Stop 215 2 Way Terminal Block 4 Poles Ip68 H2O Stop 236





Power Supply 50W 120÷240V/24Vdc lp67 155

Power Supply 70W 220÷240V/24Vdc lp67 110