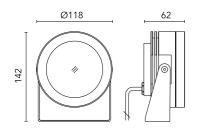

## Main specifications

| 14.4  |
|-------|
| 17    |
| 2700K |
| 80    |
| 730   |
|       |

MountingsCeiling, Ground, Wall surfaceEnvironmentOutdoor

### **Physical**

Color White