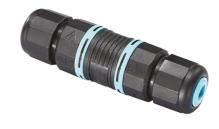

# Maxi Martina 24V

Ground Spike Martina/Mini Martina/Perseo 9/lota 136 3/4 Way Terminal Block 4 Poles Ip68 H2O Stop 215 2 Way Terminal Block 4 Poles Ip68 H2O Stop 236

Power Supply 50W 120÷240V/24Vdc lp67 155