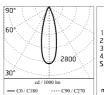

## Optical

| Lighting type      | Direct    |
|--------------------|-----------|
| LED type           | Power LED |
| Light distribution | Symmetric |
| Optical type       | Medium    |
|                    |           |