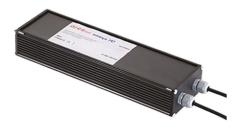

# Maxi Martina 24V

Ground Spike Martina/Mini Martina/Perseo 9/lota 136 3/4 Way Terminal Block 4 Poles Ip68 H2O Stop 215 2 Way Terminal Block 4 Poles Ip68 H2O Stop 236

Power Supply 50W 120÷240V/24Vdc lp67 155

Power Supply 70W 220÷240V/24Vdc lp67 110