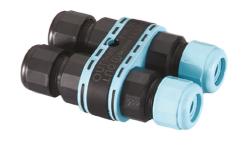

# Maxi Martina 24V

Ground Spike Martina/Mini Martina/Perseo 9/lota 136 3/4 Way Terminal Block 4 Poles Ip68 H2O Stop 215 2 Way Terminal Block 4 Poles Ip68 H2O Stop 236

Power Supply 50W 120÷240V/24Vdc lp67 155