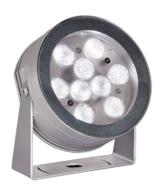

### Maxi Martina 24V

10525220.1 - White

Adjustable spotlight.

Configuration: turned and anodized (raw or painted) aluminium structure with stainless steel adjustable bracket. Glass diffuser: transparent or sandblasted with silkscreen border, fixed through a robotic gluing system. Double layer coating for high resistance to corrosion: the aluminium components are painted with a double coat using powders which are compliant with QUALICOAT standards: a first layer of epoxy powder (with excellent chemical and mechanical resistance) and a second finishing layer of polyester powder (resistant to UV rays and atmospheric agents). The entire painting process of the aluminium fitting starts from components which have been sand-blasted in advance to make the surface more porous and increase the adherence of the paint. Ares effects alkaline and acid washing to clean the surfaces completely, then rinses with demineralised water to remove any residue particles, subsequently a chemical conversion treatment is done to protect against rusting. Protection rating: IP67

In compliance with EN60598-1 standards

Class of insulation: III

Installation: the luminaire is equipped with 2000mm cable. Martina 24V and Maxi Martina 24V are equipped with a dc/dc highly efficient resin-coated converter that removes electromagnetic interference and protects against polarity reversal and sudden voltage peak. Parallel wiring required. Mini Martina, Martina RGB and Maxi Martina RGB requires connection in series.