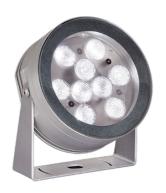

## Maxi Martina 24V

10525212.1 - White

Adjustable spotlight.

Configuration: turned and anodized (raw or painted) aluminium structure with stainless steel adjustable bracket. Glass diffuser: transparent or sandblasted with silkscreen border, fixed through a robotic gluing system. Double layer coating for high resistance to corrosion: the aluminium components are painted with a double coat using powders which are compliant with QUALICOAT standards: a first layer of epoxy powder (with excellent chemical and mechanical resistance) and a second finishing layer of polyester powder (resistant to UV rays and atmospheric agents). The entire painting process of the aluminium fitting starts from components which have been sand-blasted in advance to make the surface more porous and increase the adherence of the paint. Ares effects alkaline and acid washing to clean the surfaces completely, then rinses with demineralised water to remove any residue particles, subsequently a chemical conversion treatment is done to protect against rusting. Protection rating: IP67