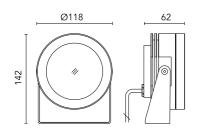

# Main specifications

| 14.4  |
|-------|
| 17    |
| 3000K |
| 80    |
| 803   |
|       |

MountingsCeiling, Ground, Wall surfaceEnvironmentOutdoor