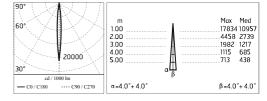

### Optical

| Direct    |
|-----------|
| Power LED |
| Symmetric |
| Spot      |
|           |