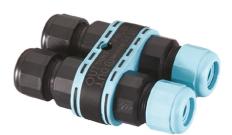

# Maxi Martina 24V

Ground Spike Martina/Mini Martina/Perseo 9/lota 136

Power Supply 70W 220÷240V/24Vdc lp67 110

Power Supply 50W 120÷240V/24Vdc lp67 155

Stop 236

2 Way Terminal Block 4 Poles Ip68 H2O 3/4 Way Terminal Block 4 Poles Ip68 H2O Stop 215