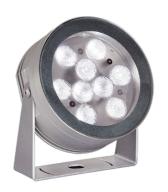

## Maxi Martina 24V

10525200.8 - Anodized Aluminium

Adjustable spotlight.

Configuration: turned and anodized (raw or painted) aluminium structure with stainless steel adjustable bracket. Glass diffuser: transparent or sandblasted with silkscreen border, fixed through a robotic gluing system. Double layer coating for high resistance to corrosion: the aluminium components are painted with a double coat using powders which are compliant with QUALICOAT standards: a first layer of epoxy powder (with excellent chemical and mechanical resistance) and a second finishing layer of polyester powder (resistant to UV rays and atmospheric agents). The entire painting process of the aluminium fitting starts from components which have been sand-blasted in advance to make the surface more porous and increase the adherence of the paint. Ares effects alkaline and acid washing to clean the surfaces completely, then rinses with demineralised water to remove any residue particles, subsequently a chemical conversion treatment is done to protect against rusting. Protection rating: IP67

### **Physical**

Color Anodized Aluminium