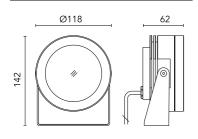

## Maxi Martina 24V

10525200.8 - Anodized Aluminium

Adjustable spotlight.

Configuration: turned and anodized (raw or painted) aluminium structure with stainless steel adjustable bracket. Glass diffuser: transparent or sandblasted with silkscreen border, fixed through a robotic gluing system. Double layer coating for high resistance to corrosion: the aluminium components are painted with a double coat using powders which are compliant with QUALICOAT standards: a first layer of epoxy powder (with excellent chemical and mechanical resistance) and a second finishing layer of polyester powder (resistant to UV rays and atmospheric agents). The entire painting process of the aluminium fitting starts from components which have been sand-blasted in advance to make the surface more porous and increase the adherence of the paint. Ares effects alkaline and acid washing to clean the surfaces completely, then rinses with demineralised water to remove any residue particles, subsequently a chemical conversion treatment is done to protect against rusting. Protection rating: IP67

# Main specifications

| 14.4  |
|-------|
| 17    |
| 3000K |
| 80    |
| 785   |
|       |

MountingsCeiling, Ground, Wall surfaceEnvironmentOutdoor wet location