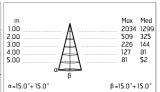

## Optical

| Lighting type      | Direct    |
|--------------------|-----------|
| LED type           | Power LED |
| Light distribution | Symmetric |
| Optical type       | Medium    |
|                    |           |