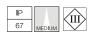

## Maxi Martina 24V

10525200.8 - Anodized Aluminium

Adjustable spotlight.

Configuration: turned and anodized (raw or painted) aluminium structure with stainless steel adjustable bracket. Glass diffuser: transparent or sandblasted with silkscreen border, fixed through a robotic gluing system. Double layer coating for high resistance to corrosion: the aluminium components are painted with a double coat using powders which are compliant with QUALICOAT standards: a first layer of epoxy powder (with excellent chemical and mechanical resistance) and a second finishing layer of polyester powder (resistant to UV rays and atmospheric agents). The entire painting process of the aluminium fitting starts from components which have been sand-blasted in advance to make the surface more porous and increase the adherence of the paint. Ares effects alkaline and acid washing to clean the surfaces completely, then rinses with demineralised water to remove any residue particles, subsequently a chemical conversion treatment is done to protect against rusting. Protection rating: IP67

In compliance with EN60598-1 standards

Class of insulation: III

Installation: the luminaire is equipped with 2000mm cable. Martina 24V and Maxi Martina 24V are equipped with a dc/dc highly efficient resin-coated converter that removes electromagnetic interference and protects against polarity reversal and sudden voltage peak. Parallel wiring required. Mini Martina, Martina RGB and Maxi Martina RGB requires connection in series.

#### Electrical

Frequency (Hz) 50-60 Insulation class III Voltage (V) 24
Dimmable No
Driver type Non Dimmable

**Emergency** Without