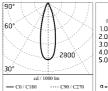

## Optical

| Lighting type      | Direct    |
|--------------------|-----------|
| LED type           | Power LED |
| Light distribution | Symmetric |
| Optical type       | Medium    |
|                    |           |