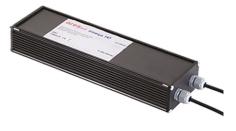

# Maxi Martina 24V

Ground Spike Martina/Mini Martina/Perseo 9/lota 136

Power Supply 70W 220÷240V/24Vdc lp67 110

Power Supply 50W 120÷240V/24Vdc lp67 155

Stop 236

2 Way Terminal Block 4 Poles Ip68 H2O 3/4 Way Terminal Block 4 Poles Ip68 H2O Stop 215