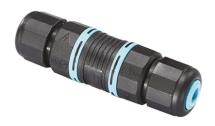

# Maxi Martina 24V

Ground Spike Martina/Mini Martina/Perseo 9/lota 136

Power Supply 70W 220÷240V/24Vdc lp67 110

Power Supply 50W 120÷240V/24Vdc lp67 155

Stop 236

2 Way Terminal Block 4 Poles Ip68 H2O 3/4 Way Terminal Block 4 Poles Ip68 H2O Stop 215