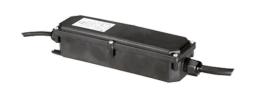

# Maxi Martina 24V

Ground Spike Martina/Mini Martina/Perseo 9/lota 136

Power Supply 70W 220÷240V/24Vdc lp67 110

Power Supply 50W 120÷240V/24Vdc lp67 155

Stop 236

2 Way Terminal Block 4 Poles Ip68 H2O 3/4 Way Terminal Block 4 Poles Ip68 H2O Stop 215