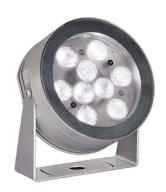

## Maxi Martina 24V

10525200.4 - Black

Adjustable spotlight.

Configuration: turned and anodized (raw or painted) aluminium structure with stainless steel adjustable bracket. Glass diffuser: transparent or sandblasted with silkscreen border, fixed through a robotic gluing system. Double layer coating for high resistance to corrosion: the aluminium components are painted with a double coat using powders which are compliant with QUALICOAT standards: a first layer of epoxy powder (with excellent chemical and mechanical resistance) and a second finishing layer of polyester powder (resistant to UV rays and atmospheric agents). The entire painting process of the aluminium fitting starts from components which have been sand-blasted in advance to make the surface more porous and increase the adherence of the paint. Ares effects alkaline and acid washing to clean the surfaces completely, then rinses with demineralised water to remove any residue particles, subsequently a chemical conversion treatment is done to protect against rusting. Protection rating: IP67