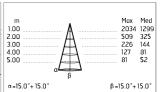

# Main specifications

| 14.4  |
|-------|
| 17    |
| 3000K |
| 80    |
| 785   |
|       |

MountingsCeiling, Ground, Wall surfaceEnvironmentOutdoor

## Optical

| Direct    |
|-----------|
| Power LED |
| Symmetric |
| Medium    |
|           |

Insulation class