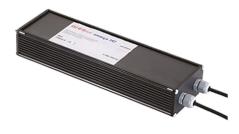

# Maxi Martina 24V

Ground Spike Martina/Mini Martina/Perseo 9/lota 136

3/4 Way Terminal Block 4 Poles Ip68 H2O Stop 215

2 Way Terminal Block 4 Poles Ip68 H2O Stop 236

Power Supply 50W 120÷240V/24Vdc lp67 155

Power Supply 70W 220÷240V/24Vdc lp67 110