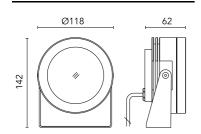

## Maxi Martina 24V

10525200.4 - Black

Adjustable spotlight.

Configuration: turned and anodized (raw or painted) aluminium structure with stainless steel adjustable bracket. Glass diffuser: transparent or sandblasted with silkscreen border, fixed through a robotic gluing system. Double layer coating for high resistance to corrosion: the aluminium components are painted with a double coat using powders which are compliant with QUALICOAT standards: a first layer of epoxy powder (with excellent chemical and mechanical resistance) and a second finishing layer of polyester powder (resistant to UV rays and atmospheric agents). The entire painting process of the aluminium fitting starts from components which have been sand-blasted in advance to make the surface more porous and increase the adherence of the paint. Ares effects alkaline and acid washing to clean the surfaces completely, then rinses with demineralised water to remove any residue particles, subsequently a chemical conversion treatment is done to protect against rusting. Protection rating: IP67

# Main specifications

| 14.4  |
|-------|
| 17    |
| 3000K |
| 80    |
| 785   |
|       |

MountingsCeiling, Ground, Wall surfaceEnvironmentOutdoor