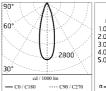

## Optical

| Direct    |
|-----------|
| Power LED |
| Symmetric |
| Medium    |
|           |

Insulation class