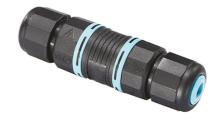

# Maxi Martina 24V

Power Supply 70W 220÷240V/24Vdc lp67 110 Power Supply 50W 120÷240V/24Vdc lp67 155

2 Way Terminal Block 4 Poles Ip68 H2O Stop 236

Ground Spike Martina/Mini Martina/Perseo 9/lota 136