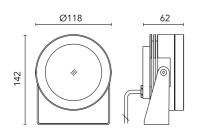

### 10525112.8 - Anodized Aluminium

Adjustable spotlight.

Configuration: turned and anodized (raw or painted) aluminium structure with stainless steel adjustable bracket. Glass diffuser: transparent or sandblasted with silkscreen border, fixed through a robotic gluing system. Double layer coating for high resistance to corrosion: the aluminium components are painted with a double coat using powders which are compliant with QUALICOAT standards: a first layer of epoxy powder (with excellent chemical and mechanical resistance) and a second finishing layer of polyester powder (resistant to UV rays and atmospheric agents). The entire painting process of the aluminium fitting starts from components which have been sand-blasted in advance to make the surface more porous and increase the adherence of the paint. Ares effects alkaline and acid washing to clean the surfaces completely, then rinses with demineralised water to remove any residue particles, subsequently a chemical conversion treatment is done to protect against rusting. Protection rating: IP67