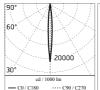

## Optical

| Direct    |
|-----------|
| Power LED |
| Symmetric |
| Spot      |
|           |

Ш