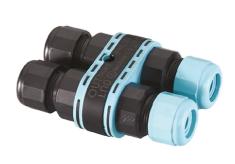

# Maxi Martina 24V

Power Supply 70W 220÷240V/24Vdc lp67 110 Power Supply 50W 120÷240V/24Vdc lp67 155

2 Way Terminal Block 4 Poles Ip68 H2O Stop 236

Ground Spike Martina/Mini Martina/Perseo 9/lota 136