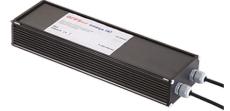

# Maxi Martina 24V

Power Supply 70W 220÷240V/24Vdc lp67 110 Power Supply 50W 120÷240V/24Vdc lp67 155

2 Way Terminal Block 4 Poles Ip68 H2O Stop 236

Ground Spike Martina/Mini Martina/Perseo 9/lota 136