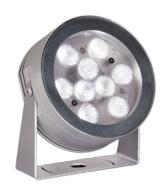

## Maxi Martina 24V

### 10525112.8 - Anodized Aluminium

Adjustable spotlight.

Configuration: turned and anodized (raw or painted) aluminium structure with stainless steel adjustable bracket. Glass diffuser: transparent or sandblasted with silkscreen border, fixed through a robotic gluing system. Double layer coating for high resistance to corrosion: the aluminium components are painted with a double coat using powders which are compliant with QUALICOAT standards: a first layer of epoxy powder (with excellent chemical and mechanical resistance) and a second finishing layer of polyester powder (resistant to UV rays and atmospheric agents). The entire painting process of the aluminium fitting starts from components which have been sand-blasted in advance to make the surface more porous and increase the adherence of the paint. Ares effects alkaline and acid washing to clean the surfaces completely, then rinses with demineralised water to remove any residue particles, subsequently a chemical conversion treatment is done to protect against rusting. Protection rating: IP67

## Optical

| Direct    |
|-----------|
| Power LED |
| Symmetric |
| Spot      |
|           |

Ш