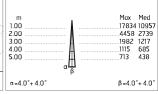

## Optical

| Direct    |
|-----------|
| Power LED |
| Symmetric |
| Spot      |
|           |

Ш