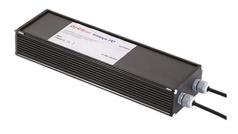

# Maxi Martina 24V

Ground Spike Martina/Mini Martina/Perseo 9/lota 136

3/4 Way Terminal Block 4 Poles Ip68 H2O Stop 215

2 Way Terminal Block 4 Poles Ip68 H2O Stop 236

Power Supply 50W 120÷240V/24Vdc lp67 155 Power Supply 70W 220÷240V/24Vdc lp67 110