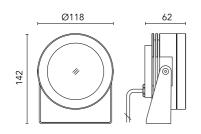

## Maxi Martina 24V

10525112.3 - Anthracite

Adjustable spotlight.

Configuration: turned and anodized (raw or painted) aluminium structure with stainless steel adjustable bracket. Glass diffuser: transparent or sandblasted with silkscreen border, fixed through a robotic gluing system. Double layer coating for high resistance to corrosion: the aluminium components are painted with a double coat using powders which are compliant with QUALICOAT standards: a first layer of epoxy powder (with excellent chemical and mechanical resistance) and a second finishing layer of polyester powder (resistant to UV rays and atmospheric agents). The entire painting process of the aluminium fitting starts from components which have been sand-blasted in advance to make the surface more porous and increase the adherence of the paint. Ares effects alkaline and acid washing to clean the surfaces completely, then rinses with demineralised water to remove any residue particles, subsequently a chemical conversion treatment is done to protect against rusting. Protection rating: IP67

# Main specifications

| 14.4  |
|-------|
| 17    |
| 4000K |
| 80    |
| 855   |
|       |

Mountings Environment Ceiling, Ground, Wall surface Outdoor