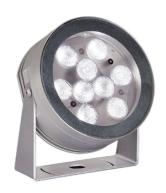

## Maxi Martina 24V

10525112.3 - Anthracite

Adjustable spotlight.

Configuration: turned and anodized (raw or painted) aluminium structure with stainless steel adjustable bracket. Glass diffuser: transparent or sandblasted with silkscreen border, fixed through a robotic gluing system. Double layer coating for high resistance to corrosion: the aluminium components are painted with a double coat using powders which are compliant with QUALICOAT standards: a first layer of epoxy powder (with excellent chemical and mechanical resistance) and a second finishing layer of polyester powder (resistant to UV rays and atmospheric agents). The entire painting process of the aluminium fitting starts from components which have been sand-blasted in advance to make the surface more porous and increase the adherence of the paint. Ares effects alkaline and acid washing to clean the surfaces completely, then rinses with demineralised water to remove any residue particles, subsequently a chemical conversion treatment is done to protect against rusting. Protection rating: IP67