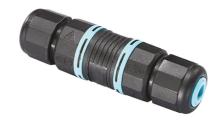

# Maxi Martina 24V

Ground Spike Martina/Mini Martina/Perseo 9/lota 136

3/4 Way Terminal Block 4 Poles Ip68 H2O Stop 215

2 Way Terminal Block 4 Poles Ip68 H2O Stop 236

Power Supply 50W 120÷240V/24Vdc lp67 155 Power Supply 70W 220÷240V/24Vdc lp67 110