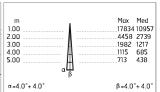

## Maxi Martina 24V

10525112.3 - Anthracite

Adjustable spotlight.

Configuration: turned and anodized (raw or painted) aluminium structure with stainless steel adjustable bracket. Glass diffuser: transparent or sandblasted with silkscreen border, fixed through a robotic gluing system. Double layer coating for high resistance to corrosion: the aluminium components are painted with a double coat using powders which are compliant with QUALICOAT standards: a first layer of epoxy powder (with excellent chemical and mechanical resistance) and a second finishing layer of polyester powder (resistant to UV rays and atmospheric agents). The entire painting process of the aluminium fitting starts from components which have been sand-blasted in advance to make the surface more porous and increase the adherence of the paint. Ares effects alkaline and acid washing to clean the surfaces completely, then rinses with demineralised water to remove any residue particles, subsequently a chemical conversion treatment is done to protect against rusting. Protection rating: IP67