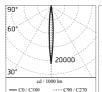

## Optical

| Direct    |
|-----------|
| Power LED |
| Symmetric |
| Spot      |
|           |

Insulation class