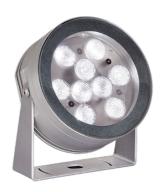

## Maxi Martina 24V

10525112.18 - Deep Brown

Adjustable spotlight.

Configuration: turned and anodized (raw or painted) aluminium structure with stainless steel adjustable bracket. Glass diffuser: transparent or sandblasted with silkscreen border, fixed through a robotic gluing system. Double layer coating for high resistance to corrosion: the aluminium components are painted with a double coat using powders which are compliant with QUALICOAT standards: a first layer of epoxy powder (with excellent chemical and mechanical resistance) and a second finishing layer of polyester powder (resistant to UV rays and atmospheric agents). The entire painting process of the aluminium fitting starts from components which have been sand-blasted in advance to make the surface more porous and increase the adherence of the paint. Ares effects alkaline and acid washing to clean the surfaces completely, then rinses with demineralised water to remove any residue particles, subsequently a chemical conversion treatment is done to protect against rusting. Protection rating: IP67

## Physical

**Color** Deep Brown