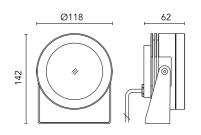

# Main specifications

| 14.4  |
|-------|
| 17    |
| 4000K |
| 80    |
| 855   |
|       |

Mountings Ce Environment O

Insulation class

Ceiling, Ground, Wall surface Outdoor