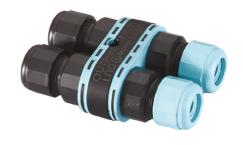

# Maxi Martina 24V

Ground Spike Martina/Mini Martina/Perseo 9/lota 136

3/4 Way Terminal Block 4 Poles Ip68 H2O Stop 215

2 Way Terminal Block 4 Poles Ip68 H2O Stop 236

Power Supply 50W 120÷240V/24Vdc lp67 155 Power Supply 70W 220÷240V/24Vdc lp67 110