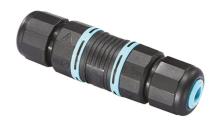

# Maxi Martina 24V

Ground Spike Martina/Mini Martina/Perseo 9/lota 136

3/4 Way Terminal Block 4 Poles Ip68 H2O Stop 215

2 Way Terminal Block 4 Poles Ip68 H2O Stop 236

Power Supply 50W 120÷240V/24Vdc lp67 155 Power Supply 70W 220÷240V/24Vdc lp67 110