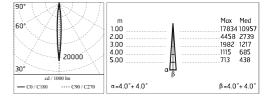

## Optical

| Lighting type      | Direct    |
|--------------------|-----------|
| LED type           | Power LED |
| Light distribution | Symmetric |
| Optical type       | Spot      |