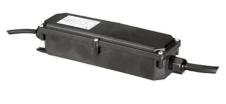

## Maxi Martina 24V

Ground Spike Martina/Mini Martina/Perseo 9/lota 136

3/4 Way Terminal Block 4 Poles Ip68 H2O Stop 215

2 Way Terminal Block 4 Poles Ip68 H2O Stop 236

Power Supply 50W 120÷240V/24Vdc Ip67 155 Power Supply 70W 220÷240V/24Vdc Ip67 110