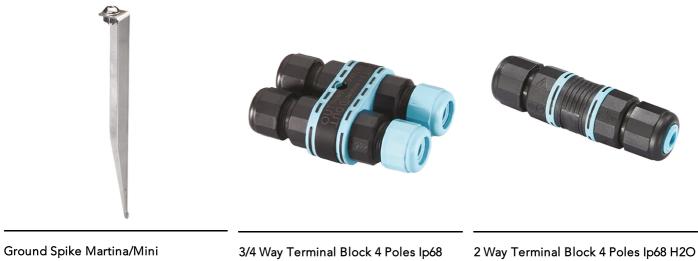

## Maxi Martina 24V

Ground Spike Martina/Mini Martina/Perseo 9/lota 136

3/4 Way Terminal Block 4 Poles Ip68 H2O Stop 215

2 Way Terminal Block 4 Poles Ip68 H2O Stop 236

Power Supply 50W 120÷240V/24Vdc Ip67 155 Power Supply 70W 220÷240V/24Vdc Ip67 110