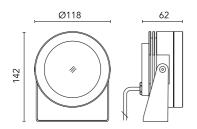

## Adjustable spotlight.

Configuration: turned and anodized (raw or painted) aluminium structure with stainless steel adjustable bracket. Glass diffuser: transparent or sandblasted with silkscreen border, fixed through a robotic gluing system. Double layer coating for high resistance to corrosion: the aluminium components are painted with a double coat using powders which are compliant with QUALICOAT standards: a first layer of epoxy powder (with excellent chemical and mechanical resistance) and a second finishing layer of polyester powder (resistant to UV rays and atmospheric agents). The entire painting process of the aluminium fitting starts from components which have been sand-blasted in advance to make the surface more porous and increase the adherence of the paint. Ares effects alkaline and acid washing to clean the surfaces completely, then rinses with demineralised water to remove any residue particles, subsequently a chemical conversion treatment is done to protect against rusting. Protection rating: IP67

Damages on the coating exposed to outdoor conditions or water, could cause corrosion.

Chemical substances affect the anticorrosion covering protection.

| Main specifications                                                   |                                              |                                                                     |                                                       |
|-----------------------------------------------------------------------|----------------------------------------------|---------------------------------------------------------------------|-------------------------------------------------------|
| Power (W)<br>System power (W)<br>CCT (K)<br>CRI<br>Net lumen (Im)     | 14.4<br>17<br>4000K<br>80<br>855             | Mountings<br>Environment                                            | Ceiling, Ground, Wall surface<br>Outdoor              |
| Optical                                                               |                                              |                                                                     |                                                       |
| Lighting type<br>LED type<br>Light distribution<br>Optical type       | Direct<br>Power LED<br>Symmetric<br>Spot     | 90°<br>60°<br>20000<br>30°<br>cd/1000 lm<br>- c0/C180 ···· C90/C270 | $\begin{array}{c ccccccccccccccccccccccccccccccccccc$ |
| Electrical                                                            |                                              |                                                                     |                                                       |
| Frequency (Hz)<br>Voltage (V)<br>Dimmable<br>Driver type<br>Emergency | 50-60<br>24<br>No<br>Not dimmable<br>Without | Insulation class                                                    | 111                                                   |
| Physical                                                              |                                              |                                                                     |                                                       |
| Color                                                                 | White                                        |                                                                     |                                                       |