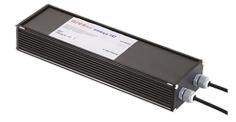

## Maxi Martina 24V

Ground Spike Martina/Mini Martina/Perseo 9/lota 136

3/4 Way Terminal Block 4 Poles Ip68 H2O Stop 215

2 Way Terminal Block 4 Poles Ip68 H2O Stop 236

Power Supply 50W 120÷240V/24Vdc Ip67 155 Power Supply 70W 220÷240V/24Vdc Ip67 110