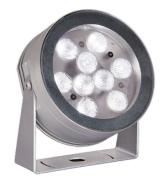

## Maxi Martina 24V

10525112.1 - White

## Adjustable spotlight.

Configuration: turned and anodized (raw or painted) aluminium structure with stainless steel adjustable bracket. Glass diffuser: transparent or sandblasted with silkscreen border, fixed through a robotic gluing system. Double layer coating for high resistance to corrosion: the aluminium components are painted with a double coat using powders which are compliant with QUALICOAT standards: a first layer of epoxy powder (with excellent chemical and mechanical resistance) and a second finishing layer of polyester powder (resistant to UV rays and atmospheric agents). The entire painting process of the aluminium fitting starts from components which have been sand-blasted in advance to make the surface more porous and increase the adherence of the paint. Ares effects alkaline and acid washing to clean the surfaces completely, then rinses with demineralised water to remove any residue particles, subsequently a chemical conversion treatment is done to protect against rusting. Protection rating: IP67