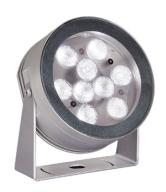

## Maxi Martina 24V

10525100.6 - Grey

Adjustable spotlight.

Configuration: turned and anodized (raw or painted) aluminium structure with stainless steel adjustable bracket. Glass diffuser: transparent or sandblasted with silkscreen border, fixed through a robotic gluing system. Double layer coating for high resistance to corrosion: the aluminium components are painted with a double coat using powders which are compliant with QUALICOAT standards: a first layer of epoxy powder (with excellent chemical and mechanical resistance) and a second finishing layer of polyester powder (resistant to UV rays and atmospheric agents). The entire painting process of the aluminium fitting starts from components which have been sand-blasted in advance to make the surface more porous and increase the adherence of the paint. Ares effects alkaline and acid washing to clean the surfaces completely, then rinses with demineralised water to remove any residue particles, subsequently a chemical conversion treatment is done to protect against rusting. Protection rating: IP67

## **Physical**

**Color** Grey