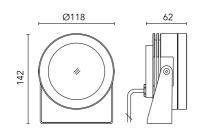

# Main specifications

| 14.4  |
|-------|
| 17    |
| 4000K |
| 80    |
| 836   |
|       |

Mountings Ceil
Environment Out

Ceiling, Ground, Wall surface Outdoor