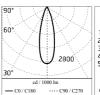

## Optical

| Lighting type      | Direct    |
|--------------------|-----------|
| LED type           | Power LED |
| Light distribution | Symmetric |
| Optical type       | Medium    |

Insulation class