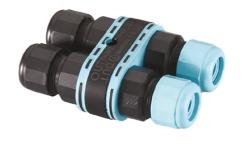

# Maxi Martina 24V

Ground Spike Martina/Mini Martina/Perseo 9/lota 136

3/4 Way Terminal Block 4 Poles Ip68 H2O Stop 215

2 Way Terminal Block 4 Poles Ip68 H2O Stop 236

Power Supply 50W 120÷240V/24Vdc lp67 155 Power Supply 70W 220÷240V/24Vdc lp67 110