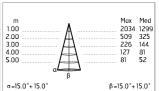

# Main specifications

| 14.4  |
|-------|
| 17    |
| 4000K |
| 80    |
| 836   |
|       |

Mountings Ceil
Environment Out

Ceiling, Ground, Wall surface Outdoor