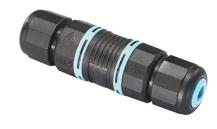

# Maxi Martina 24V

Ground Spike Martina/Mini Martina/Perseo 9/lota 136

3/4 Way Terminal Block 4 Poles Ip68 H2O Stop 215

2 Way Terminal Block 4 Poles Ip68 H2O Stop 236

Power Supply 50W 120÷240V/24Vdc lp67 155 Power Supply 70W 220÷240V/24Vdc lp67 110